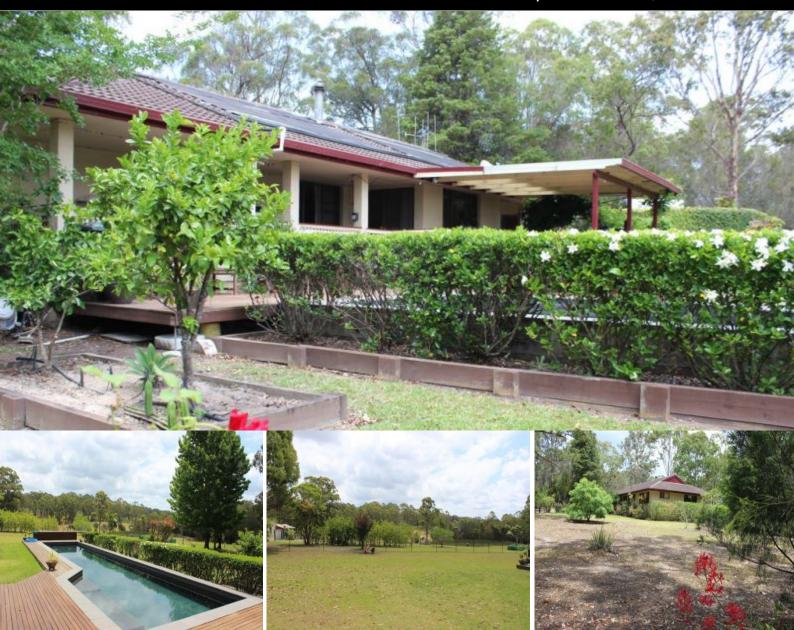

## 30 Acres in Sancrox 20 Minutes to Port Macquarie Lifestyle Now with Development

Vendor Says Sell!

A rare opportunity to secure a Lifestyle property close to Port Macquarie with future sub-division potential into 12 lots, subject to council re-zoning. This property with its Timber Feature ceilings and Country Style kitchen is set on 30 Acres within 20 minutes of Port Macquarie and 10 Mins to Wauchope. A lap pool, sheds, dam and solar power make for a great Lifestyle property with potential.

SANCROX, NSW

Price: Offers Invited

**Drew Oliver** 0412042421 drew@r-r-r.com.au