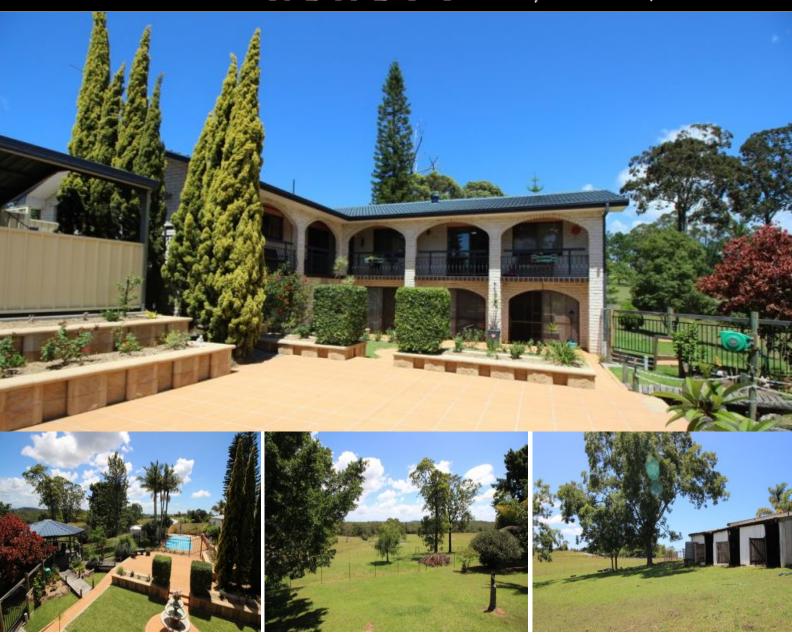

## Large Family Home on Port Macquarie Acres

A substantial 5 bedroom brick and tile house with 4 bathrooms surrounding the landscaped courtyard and entertaining area with in-ground pool and gardens. Whilst providing comfortable country living at present the house requires some redecorating. Located in the popular Lake Innes area, this property consists of 25 acres of gently undulating cleared pasture improved paddocks, and farming infrastructure. This home would be ideal for the large family looking for separate accommodation for their teens or in-laws and lots of room for the pony!

## 655 Lake Innes Drive LAKE INNES, NSW

Price: \$789000

**Drew Oliver** 0412042421 drew@r-r-r.com.au

Janette Oliver 0415167888 jen@r-r-r.com.au