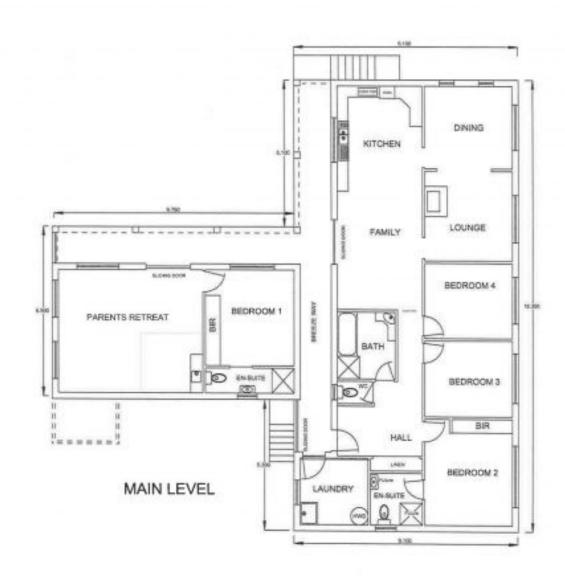

## Large Family Home on Port Macquarie Acres

A substantial 5 bedroom brick and tile house with 4 bathrooms surrounding the landscaped courtyard and entertaining area with in-ground pool and gardens. Whilst providing comfortable country living at present the house requires some redecorating. Located in the popular Lake Innes area, this property consists of 25 acres of gently undulating cleared pasture improved paddocks, and farming infrastructure. This home would be ideal for the large family looking for separate accommodation for their teens or in-laws and lots of room for the pony!