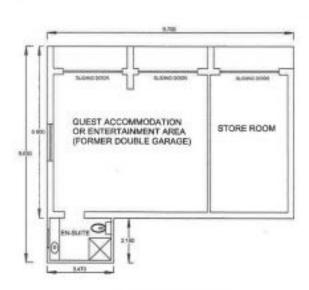

## Large Family Home on Port Macquarie Acres

A substantial 5 bedroom brick and tile house with 4 bathrooms surrounding the landscaped courtyard and entertaining area with in-ground pool and gardens. Whilst providing comfortable country living at present the house requires some redecorating. Located in the popular Lake Innes area, this property consists of 25 acres of gently undulating cleared pasture improved paddocks, and farming infrastructure. This home would be ideal for the large family looking for separate accommodation for their teens or in-laws and lots of room for the pony!

State NTS

File: Hisser 6 Ept Dim A4

Date: 25 Feb 2015

GARAGE LEVEL