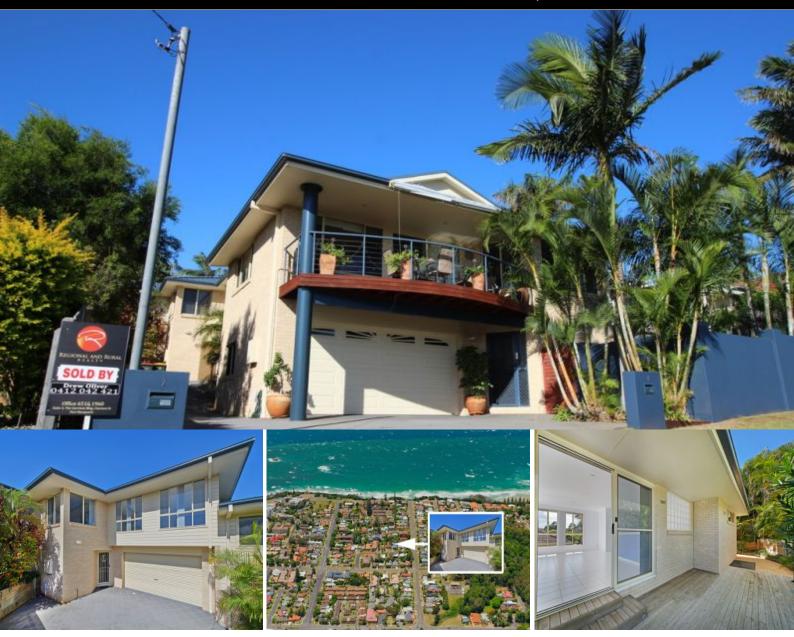

## Port Macquarie Townhouse

This 3 Bedroom Townhouse is conveniently located in East Port Macquarie. Immaculately presented with 3 large bedrooms, main with en-suite, full bathroom and modern kitchen. The property has a large double remote garage, storage area and outdoor entertaining deck with easy care garden, within a short walk of Flynns Beach and Port Macquarie Town Centre and CBD.

## 6A King St PORT MACQUARIE, NSW

Price: \$449,000

**Drew Oliver** 0412042421 drew@r-r-r.com.au