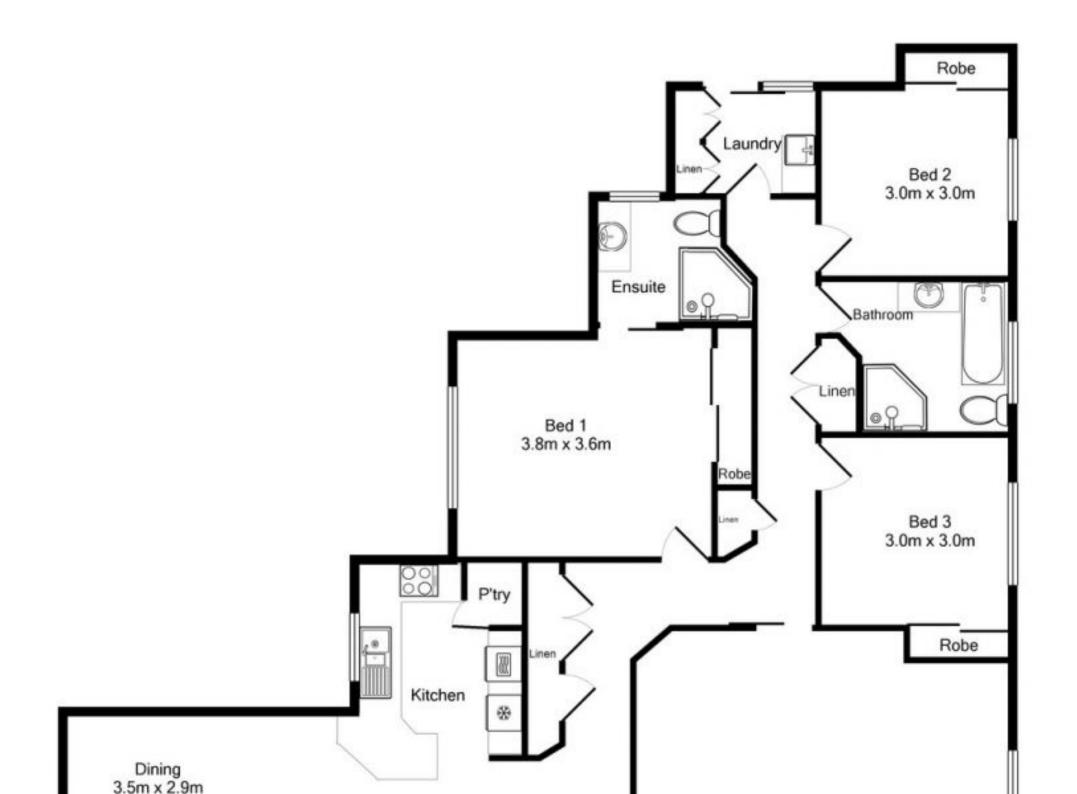

## 2

Offering this spacious light filled villa located within a modern secure complex of just 4. 3 good sized bedrooms, main with en-suite and the remaining 2 with built in robes. Central kitchen with dishwasher and ample cupboard space overlooks the open plan lounge and dining area. The sun room leads out onto the private grassed yard and low maintenance but much loved garden. Conveniently located with bus, medical and schools close by. This villa will tick all of the boxes, make an appointment today.

## 4/92 Greenmeadows Drive PORT MACQUARIE, NSW

\$439,000

Council Rates: \$1,900.00/year (approx) Strata Rates: \$1,960.00/year (approx)

**Drew Oliver** 0412042421 drew@r-r-r.com.au

Janette Oliver 0415167888 jen@r-r-r.com.au