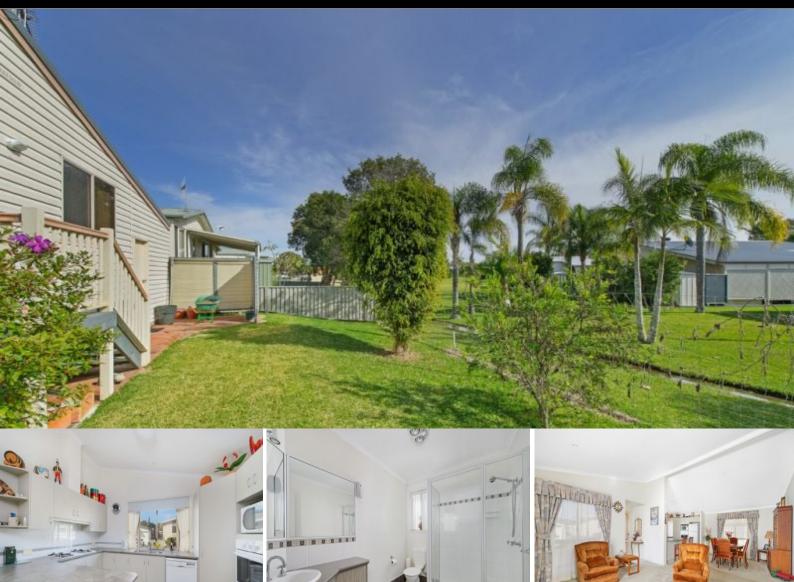

6516-1960

3 Bedroom Home for Over 55's- Port Macquarie

Featuring three bedrooms, with ensuite to main. Large open plan living area featuring cathedral ceiling, sunroom, workshop, tandem garage, and a lovely grassed backyard. Air conditioned, Gas Heating and Cooking, Large internal laundry, loads of storage and a modern kitchen. Immaculate presentation, low maintenance and located within Newport Village with all the Village facilities and services available to residents.

## 6/1a Lincoln Road PORT MACQUARIE, NSW

\$319,000

Strata Rates: \$6,550.00/year (approx)

Janette Oliver 0415167888 jen@r-r-r.com.au