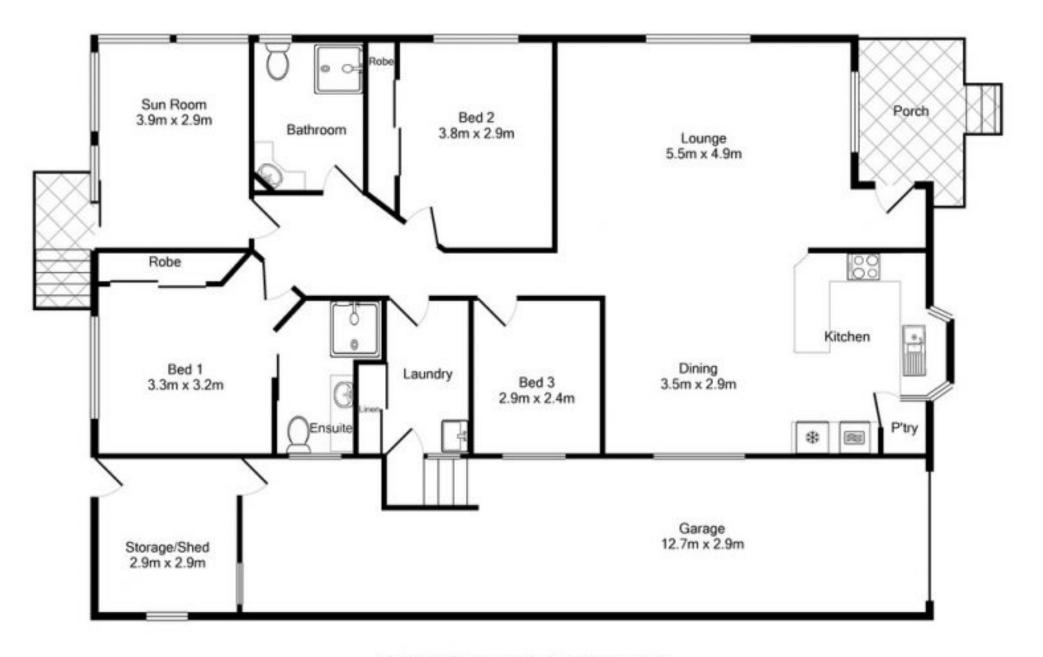

6516-1960

3 Bedroom Home for Over 55's- Port Macquarie

Featuring three bedrooms, with ensuite to main. Large open plan living area featuring cathedral ceiling, sunroom, workshop, tandem garage, and a lovely grassed backyard. Air conditioned, Gas Heating and Cooking, Large internal laundry, loads of storage and a modern kitchen. Immaculate presentation, low maintenance and located within Newport Village with all the Village facilities and services available to residents.

## www.regionalandruralrealty.com.au

This plan is for illustrative purposes only and dimensions are approximate.