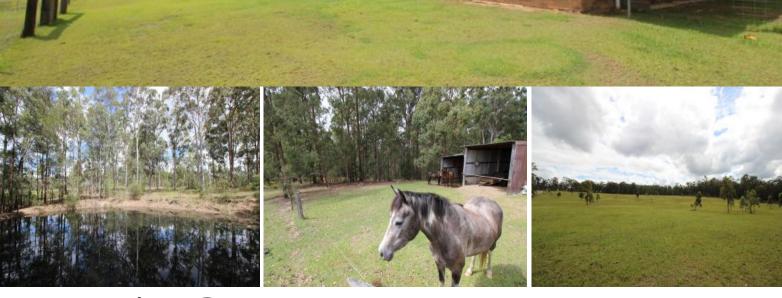

## Country Lifestyle Farm on 25 Acres Kundabung near Port Macquarie

This rural lifestyle property is an ideal proposition for a family hobby farm being located 25 minutes from Port Macquarie on sealed road. The house features 3 bedrooms and 2 bathrooms, large open plan living area and new kitchen. Cleared paddock areas are well fenced and have ample water with 2 dams and a spring gully. There are established vegetable gardens and chicken coup. The property currently has horses but is also suitable as a small acre hobby farm with cattle, sheep or goats.