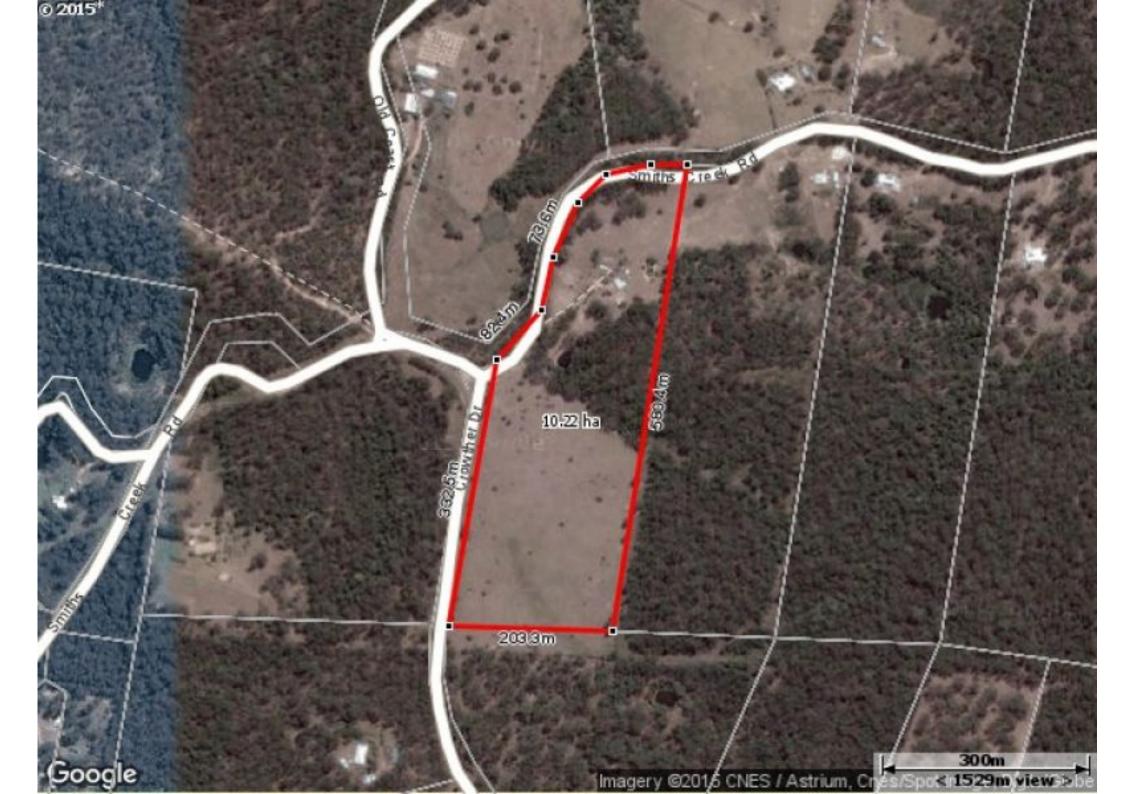

## Country Lifestyle Farm on 25 Acres Kundabung near Port Macquarie

This rural lifestyle property is an ideal proposition for a family hobby farm being located 25 minutes from Port Macquarie on sealed road. The house features 3 bedrooms and 2 bathrooms, large open plan living area and new kitchen. Cleared paddock areas are well fenced and have ample water with 2 dams and a spring gully. There are established vegetable gardens and chicken coup. The property currently has horses but is also suitable as a small acre hobby farm with cattle, sheep or goats.