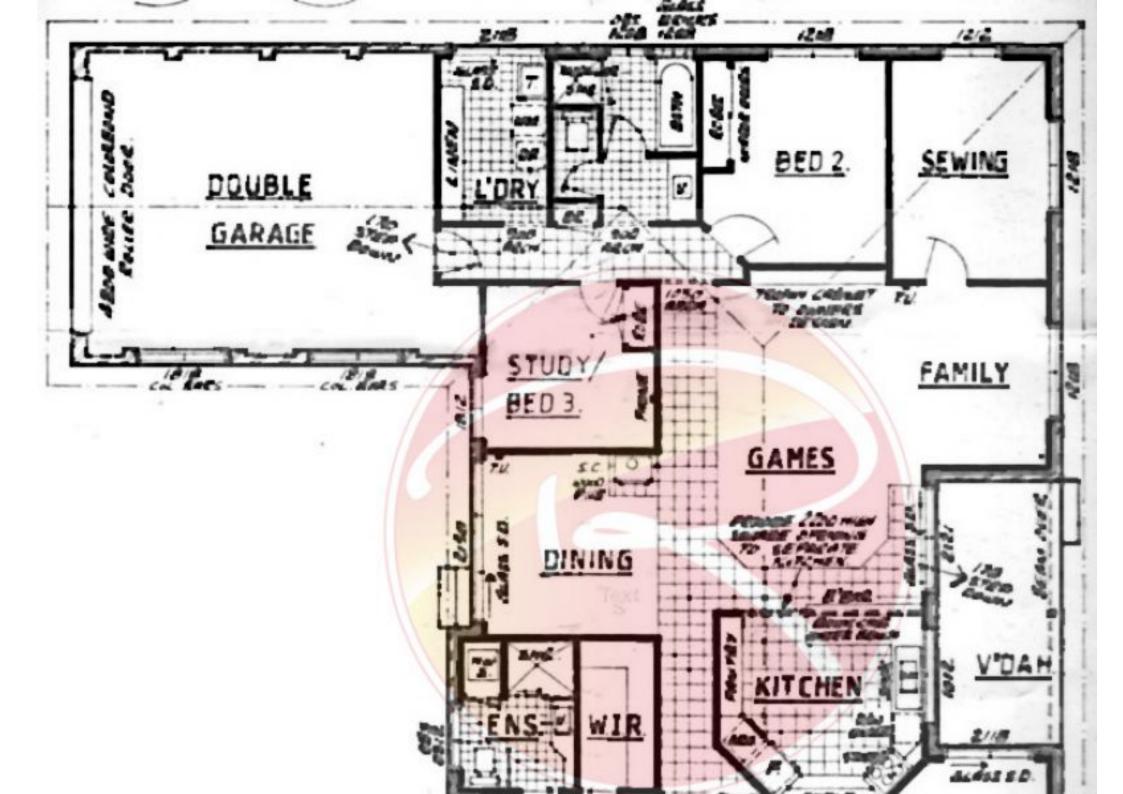

Lifestyle Acres with Equine Facilities close to Port Macquarie

## 22 Gordonbrook Rd BOBS CREEK, NSW

\$849,000

Price:

Drew Oliver

0412042421 drew@r-r-r.com.au