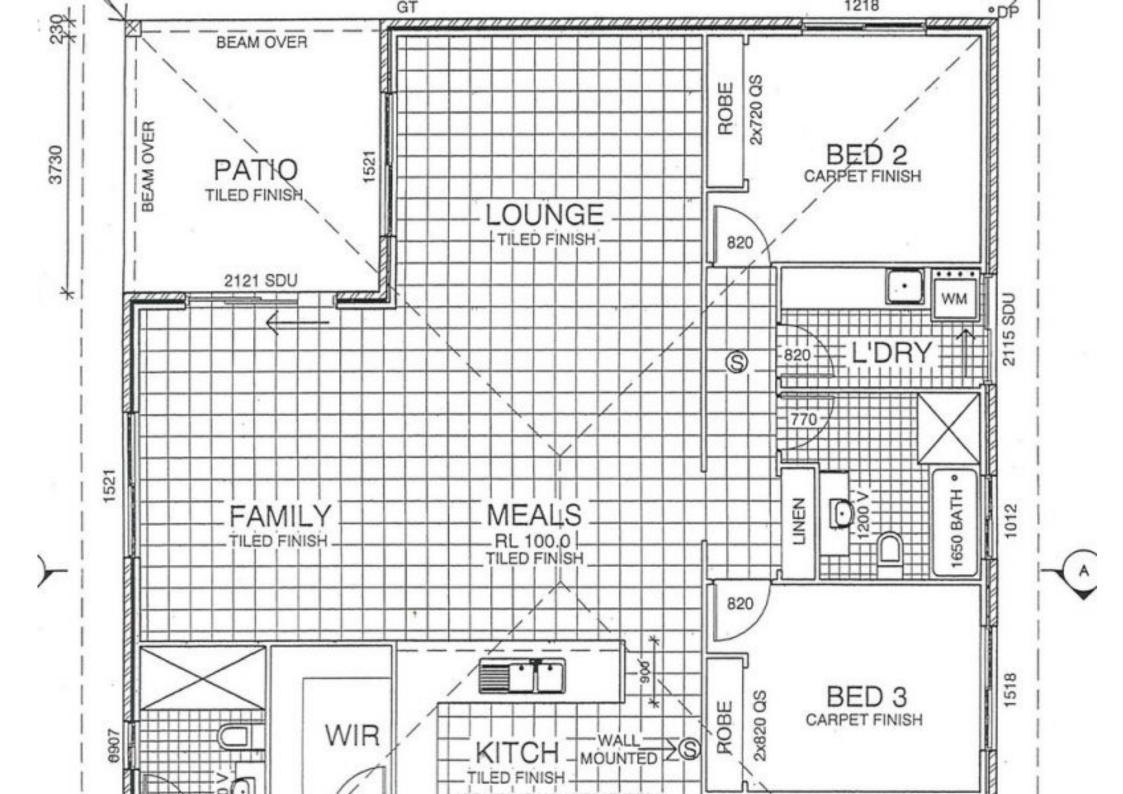

## Modern 4 Bedroom Family Home In Port Macquarie

This modern 4 bedroom family home is located in the Innes Lake area of Port Macquarie. Featuring 4 double sized bedrooms with built in robes, ensuited main bedroom, internal access from the double garage, modern kitchen and open plan living. This home is ideal for those looking for a low maintenance, modern brick and tile home in Port Macquarie. The outdoor living area is a cosy retreat to enjoy the summer nights or around an open fire in winter. The easy care level lawn makes for a fully fenced safe play area for the kids. There is side access with a large garden shed or room for boat or caravan storage.