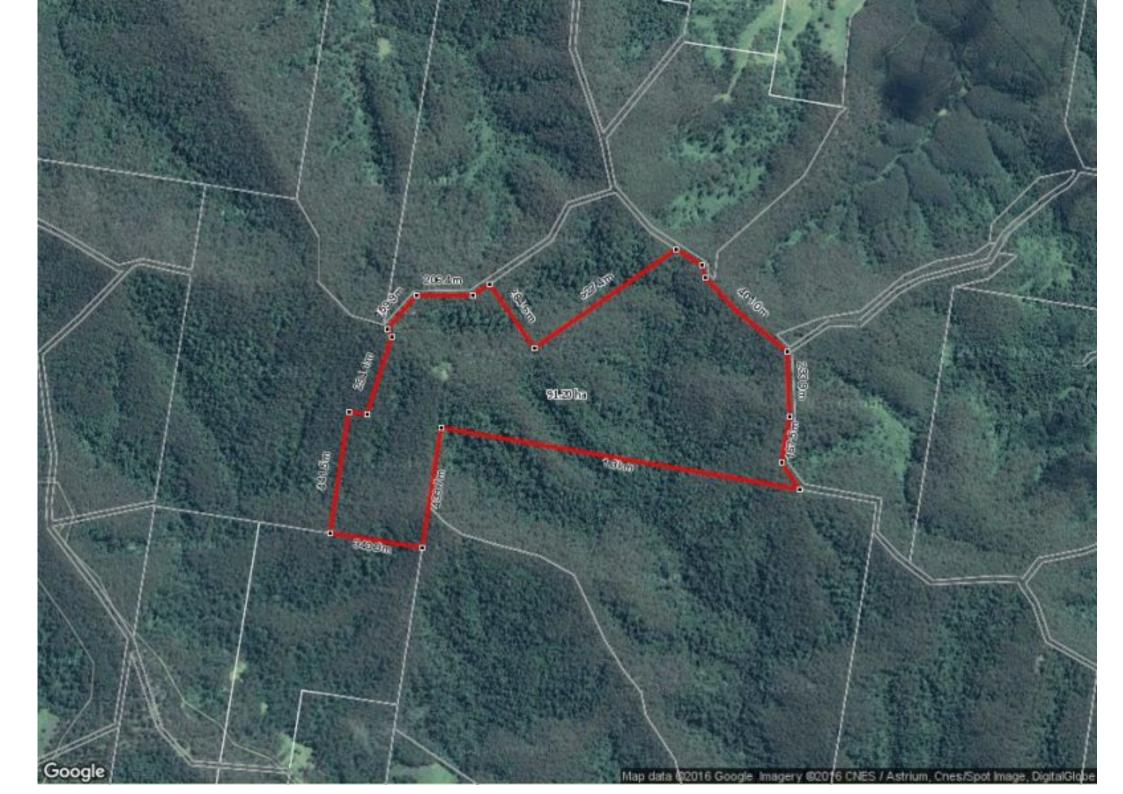

## Rural Acreage Mountain Top Wilderness Retreat Pappinbarra near Wauchope & Port M

The property meets the criteria to be eligible for a building entitlement, which presents an ideal opportunity to escape to the country and build a rural hobby farm lifestyle. The 6km dirt access road is suitable for 4WD only.

## Lot 204 Misty Vale Way HOLLISDALE, NSW

Price: \$199,000

Drew Oliver 0412042421 drew@r-r-r.com.au