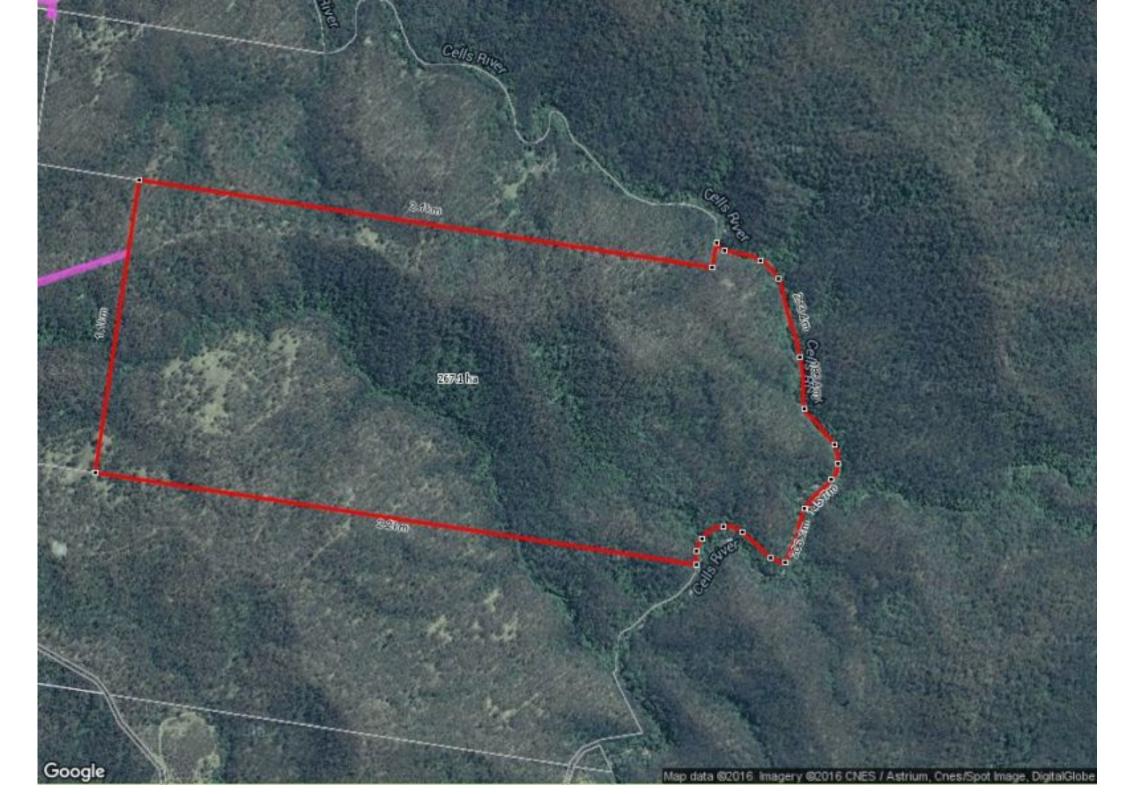

Rural High Country Land on Cells River Yarrowitch between Walcha & Wingham near

## YARROWITCH, NSW

Price:Price Reduced \$260,000Council Rates:\$553.00/year (approx)

Drew Oliver 0412042421 drew@r-r-r.com.au