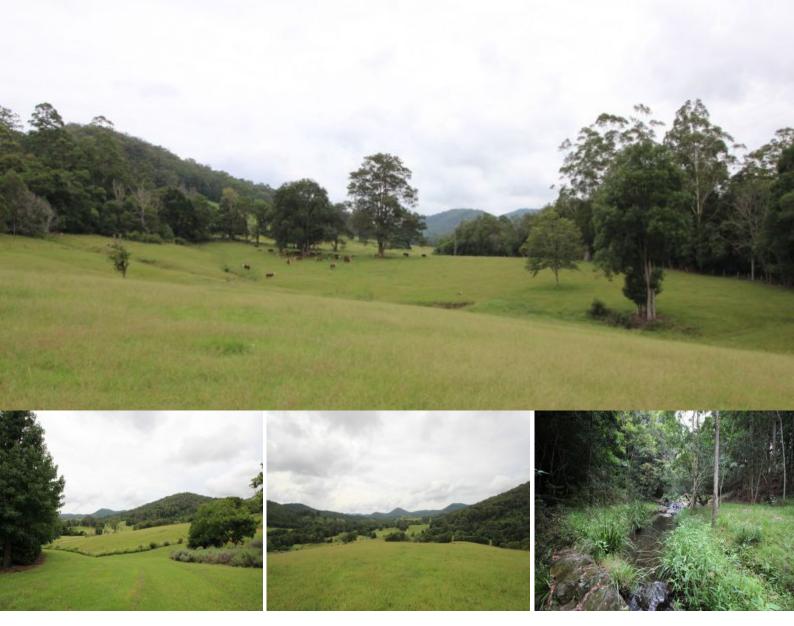

## Rural Lifestyle Grazing Land at Pappinbarra near Wauchope & Port Macquarie

This 112 Hectare (277 Acre) grazing property has improved pasture grazing land. The property has water available from creeks and dams. With a building entitlement available and stands of commercial timber, the property is a great opportunity to establish a country lifestyle hobby farm with room for cattle and horses with possibility of a small scale commercial grazing and logging return. Approximately an hour and a quarter from Port Macquarie.