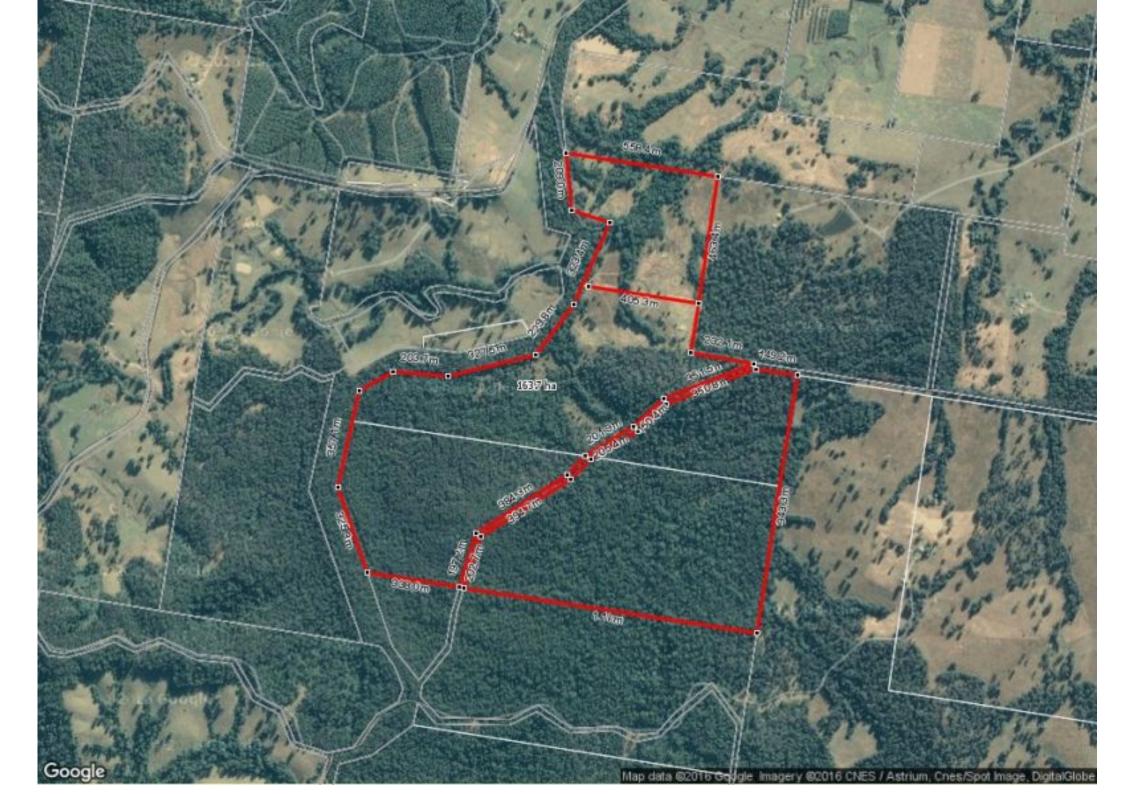

## Lifestyle Country Cattle Grazing Farm Rollands Plains near Port Macquarie

This 350 acre property is an ideal opportunity for a hobby farm and rural lifestyle. Being ex-dairy farming land the property has improved pastures with water available from "Bottlebrush Creek". It is currently grazing Angus beef cattle. The rear section of the property has extensive commercial timber available. A large colourbond cabin is situated on top of the hill overlooking the pastures to the North with picturesque views across Rollands Plains. An ideal country retreat tree change with small farm grazing for cattle or horses close to the developing region of Port Macquarie on the Mid North Coast.

## 449 Bril Bril Road ROLLANDS PLAINS, NSW

Price: \$450,000

Drew Oliver 0412042421 drew@r-r-r.com.au