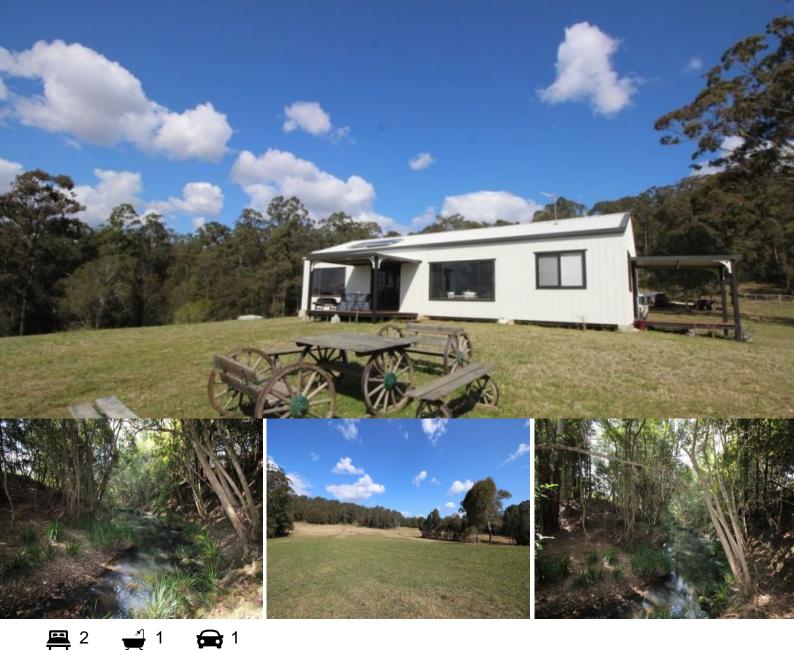

## Lifestyle Country Cattle Grazing Farm Rollands Plains near Port Macquarie

This 350 acre property is an ideal opportunity for a hobby farm and rural lifestyle. Being ex-dairy farming land the property has improved pastures with water available from "Bottlebrush Creek". It is currently grazing Angus beef cattle. The rear section of the property has extensive commercial timber available. A large colourbond cabin is situated on top of the hill overlooking the pastures to the North with picturesque views across Rollands Plains. An ideal country retreat tree change with small farm grazing for cattle or horses close to the developing region of Port Macquarie on the Mid North Coast.

## 449 Bril Bril Road ROLLANDS PLAINS, NSW

Price: \$450,000

Drew Oliver 0412042421 drew@r-r-r.com.au