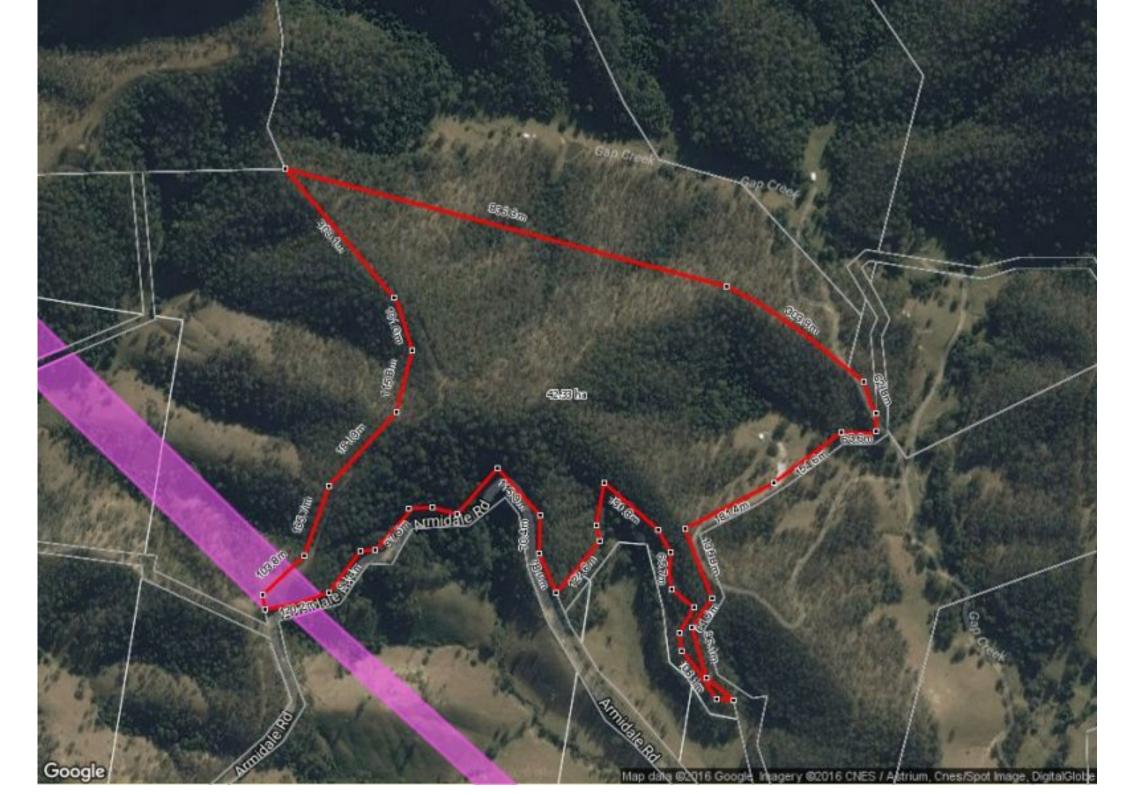

## Country Treechange Lifestyle Land at Bellbrook near Kempsey

This 104 acre land is the ideal hobby farm rural lifestyle retreat. With a building entitlement available to the property, the colourbond shed with concrete floor is the ideal weekender cabin to use with the option to build a home in the future. A good sized dam provides water for stock. The undulating terrain provides for magnificent mountain and valley views across the district from the ridge lines. The property is located approximately 3kms from Bellbrook near the Macleay River and under 1 hour drive West of Kempsey.