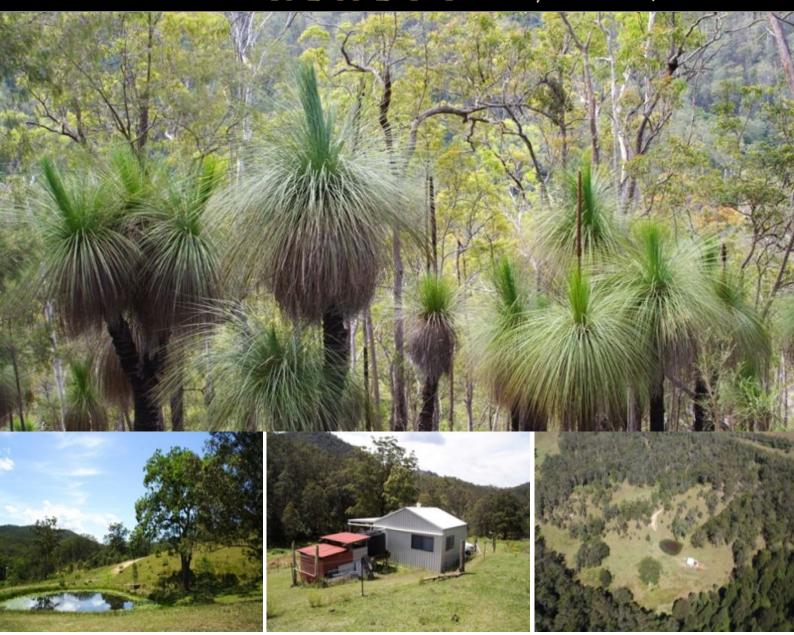

## Country Treechange Lifestyle Land at Bellbrook near Kempsey

This 104 acre land is the ideal hobby farm rural lifestyle retreat. With a building entitlement available to the property, the colourbond shed with concrete floor is the ideal weekender cabin to use with the option to build a home in the future. A good sized dam provides water for stock. The undulating terrain provides for magnificent mountain and valley views across the district from the ridge lines. The property is located approximately 3kms from Bellbrook near the Macleay River and under 1 hour drive West of Kempsey.