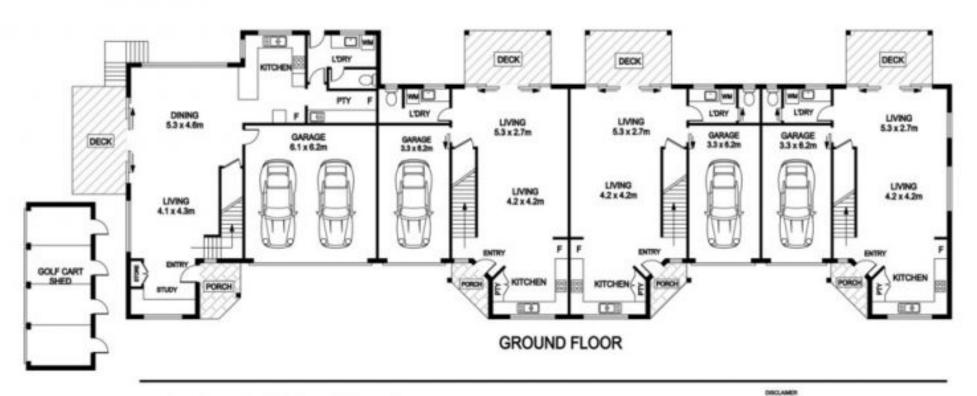

## Golf Course Living in Wauchope

LASIANDRA LINKS- Just Completed and Ready to Move In!! BRAND NEW modern and well appointed Townhouses in a Boutique Complex of 4.These 2 bedroom 2 storey townhouses comprise of open plan living on the lower level, custom designed modern kitchen and private tiled alfresco areas. The upper level features 2 bedrooms, with en-suited main, each with balconies and walk in robes, a study nook and large bathroom plus a media room/sitting room. Townhouses have air conditioning and also have ceiling fans, rainwater tank and balconies.

## 3/107 Cameron Street WAUCHOPE, NSW

Price: \$420 Bond: \$1680

Janette Oliver 0415167888 jen@r-r-r.com.au