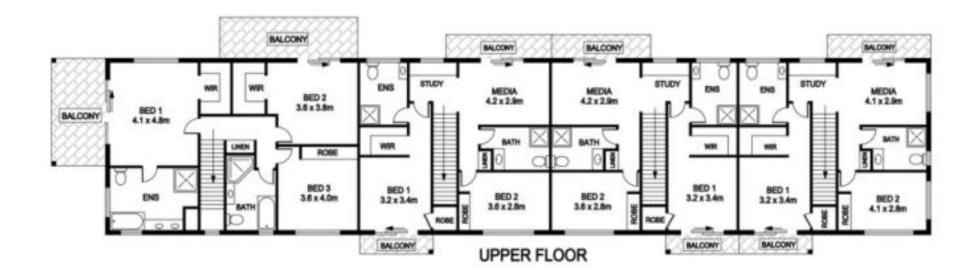

## Golf Course Living in Wauchope

LASIANDRA LINKS- Just Completed and Ready to Move In!! BRAND NEW modern and well appointed Townhouses in a Boutique Complex of 4.These 2 bedroom 2 storey townhouses comprise of open plan living on the lower level, custom designed modern kitchen and private tiled alfresco areas. The upper level features 2 bedrooms, with en-suited main, each with balconies and walk in robes, a study nook and large bathroom plus a media room/sitting room. Townhouses have air conditioning and also have ceiling fans, rainwater tank and balconies.