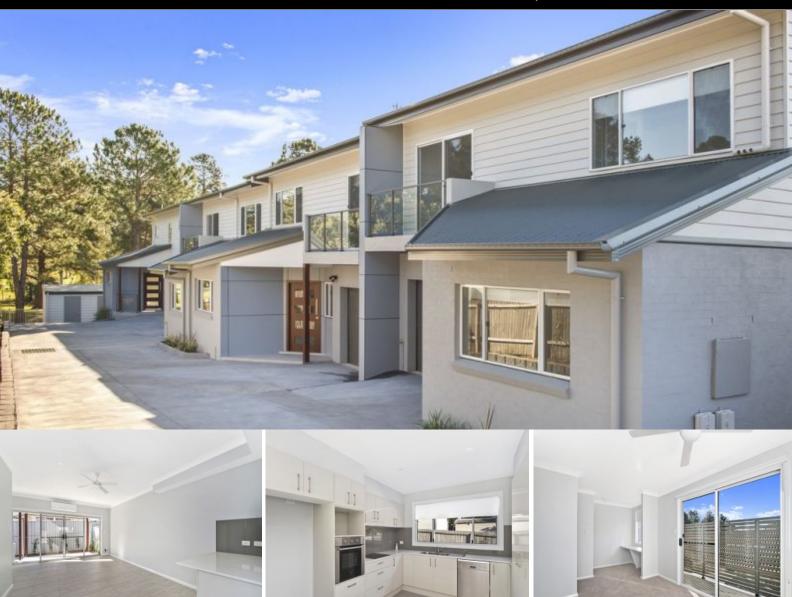

## Golf Course Living in Wauchope

LASIANDRA LINKS- Just Completed and Ready to Move In!! BRAND NEW modern and well appointed Townhouses in a Boutique Complex of 4.These 2 bedroom 2 storey townhouses comprise of open plan living on the lower level, custom designed modern kitchen and private tiled alfresco areas. The upper level features 2 bedrooms, with en-suited main, each with balconies and walk in robes, a study nook and large bathroom plus a media room/sitting room. Townhouses have air conditioning and also have ceiling fans, rainwater tank and balconies.