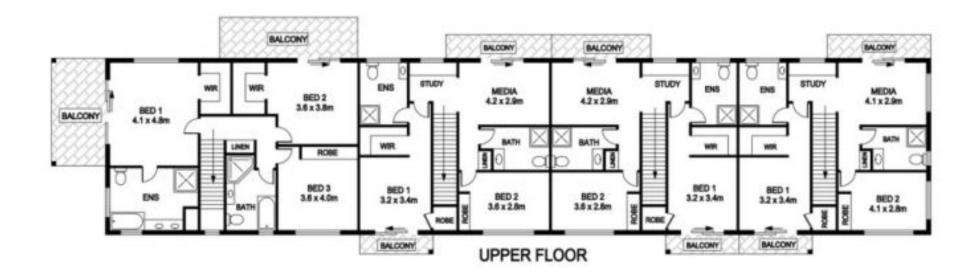

## REGIONAL AND RURAL REALTY Port Macquarie - Wanchope - Camden Haven

6516-1960

Invest or Reside - Lasiandra Links Townhouses

LASIANDRA LINKS- Completed and Ready to Move In!!

## WAUCHOPE, NSW

\$499,999

Council Rates: \$1,900.00/year (approx) Strata Rates: \$1,100.00/year (approx)

Janette Oliver 0415167888 jen@r-r-r.com.au

Janette Oliver 0415167888 jen@r-r-r.com.au