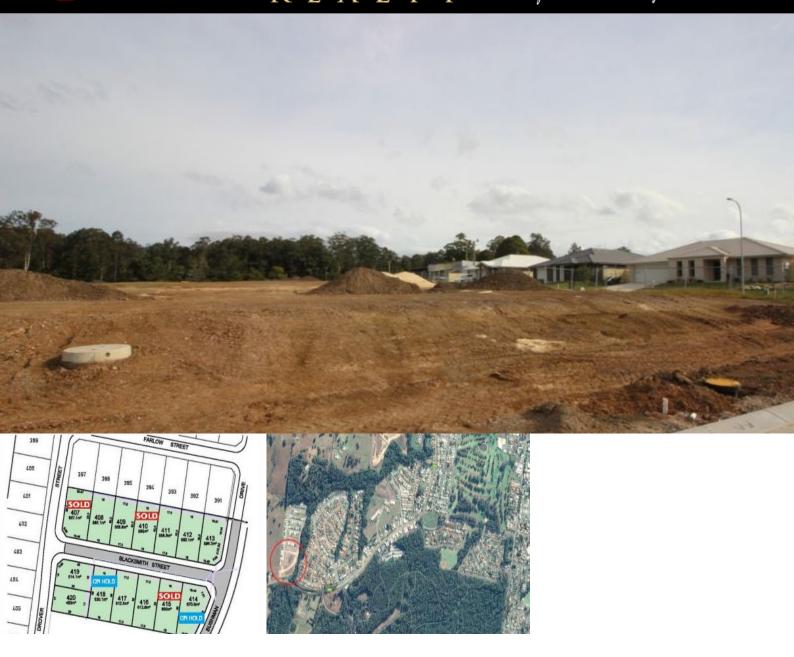

## Level blocks with bush outlook - Timbertown Estate in Wauchope

Easy to build and mantain, level blocks in the latest land release of the quiet and desirable Timbertown Estate.

This is the second last release of land before completion of the popular and private estate.

Hidden away with bush outlook and just a minutes drive to Timbertown shops including IGA, Tavern, Cafe, Chemist and Medical Services. Affordable opportunity for a brand new home in Wauchope, just 20 minutes from Port Macquarie.

## Lot 420 Blacksmith Street WAUCHOPE, NSW

Price: \$179,500

Janette Oliver 0415167888 jen@r-r-r.com.au