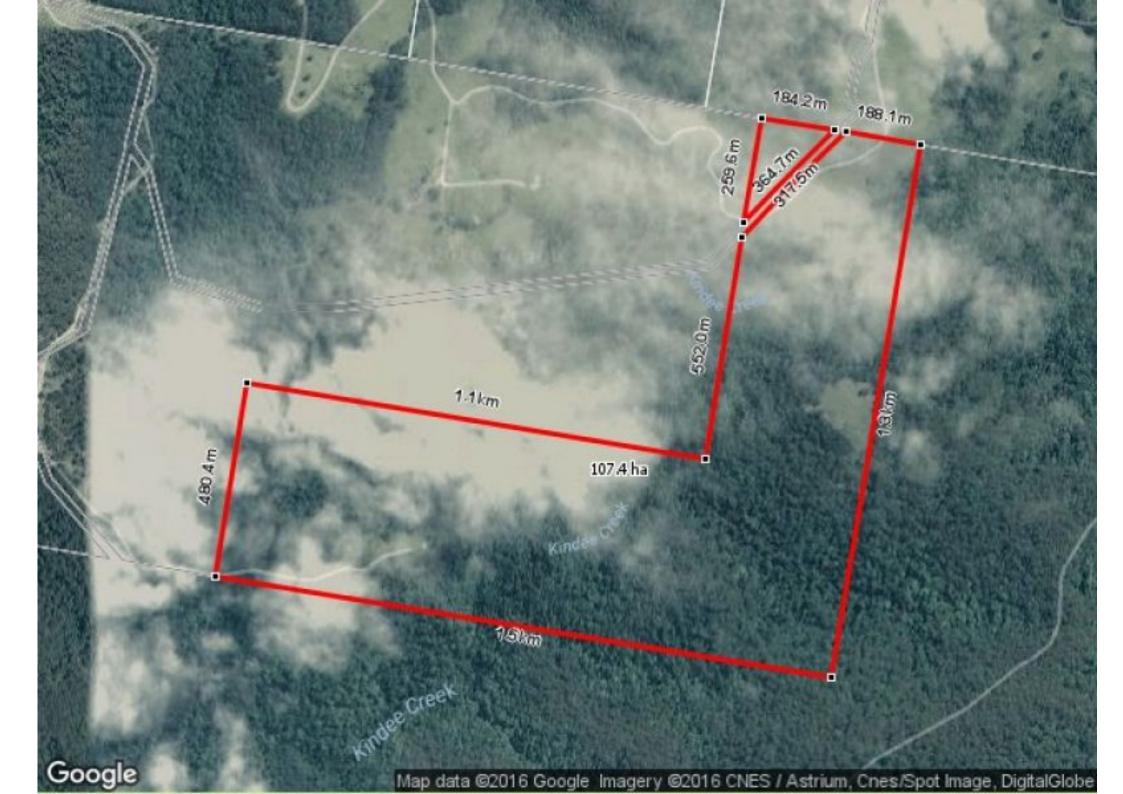

## Country Lifestyle Farm Acreage near Long Flat Wauchope Port Macquarie

This 265 acre rural property is located at Birdwood near Kindee and Long Flat approx 1 hour West from Wauchope. The property has a 3 bedroom farm cottage, sheds and cattle yards. The land is partly clearly cattled to Carel grazing and has commercial timber available. The pristine Kindee Creek traverses the property with magnificent areas of rain-forest.