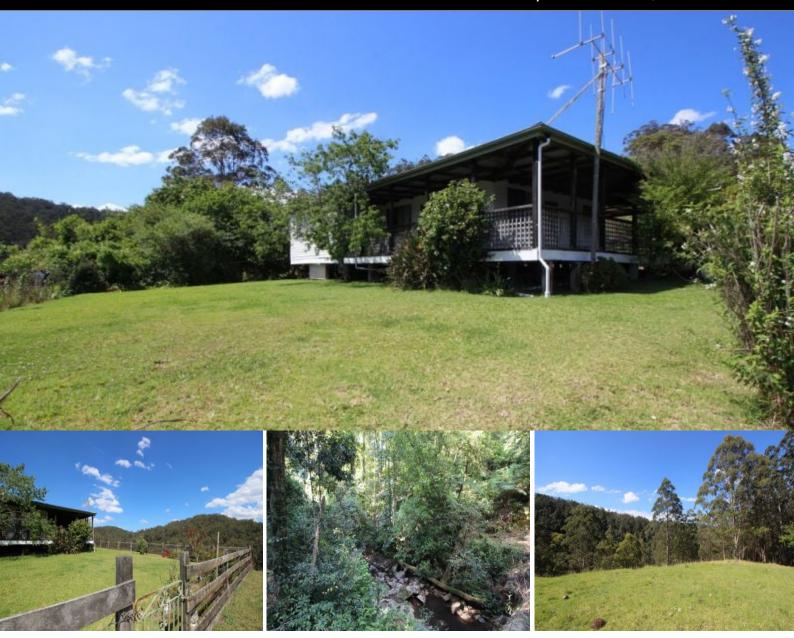

## Country Lifestyle Farm Acreage near Long Flat Wauchope Port Macquarie

This 265 acre rural property is located at Birdwood near Kindee and Long Flat approx 1 hour West from Wauchope. The property has a 3 bedroom farm cottage, sheds and cattle yards. The land is partly clearly cattled to Carel grazing and has commercial timber available. The pristine Kindee Creek traverses the property with magnificent areas of rain-forest.

An ideal country tree change hobby farm in a secluded area with an expansive district outlook.