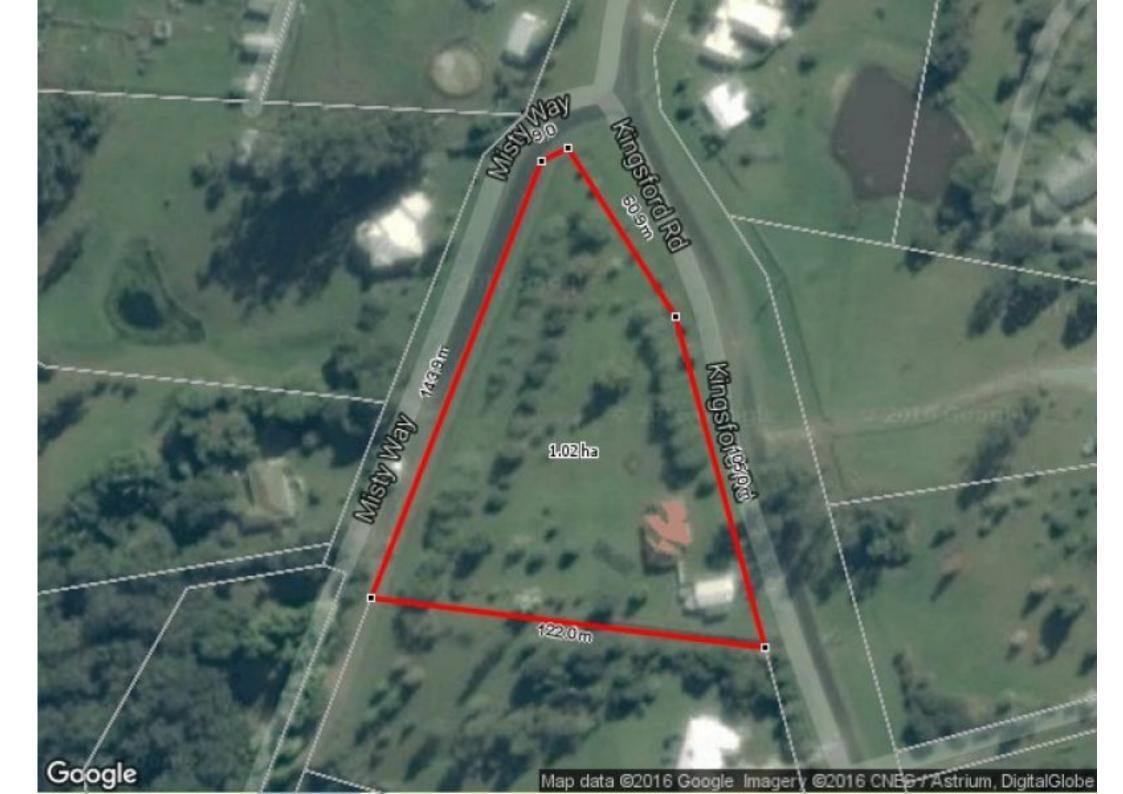

3 Bedroom House on 2.5 Acres at Logans Crossing near Kew and Laurieton

## 24 Kingsford Road LOGANS CROSSING, NSW

Price: \$539,000

Drew Oliver 0412042421 drew@r-r-r.com.au