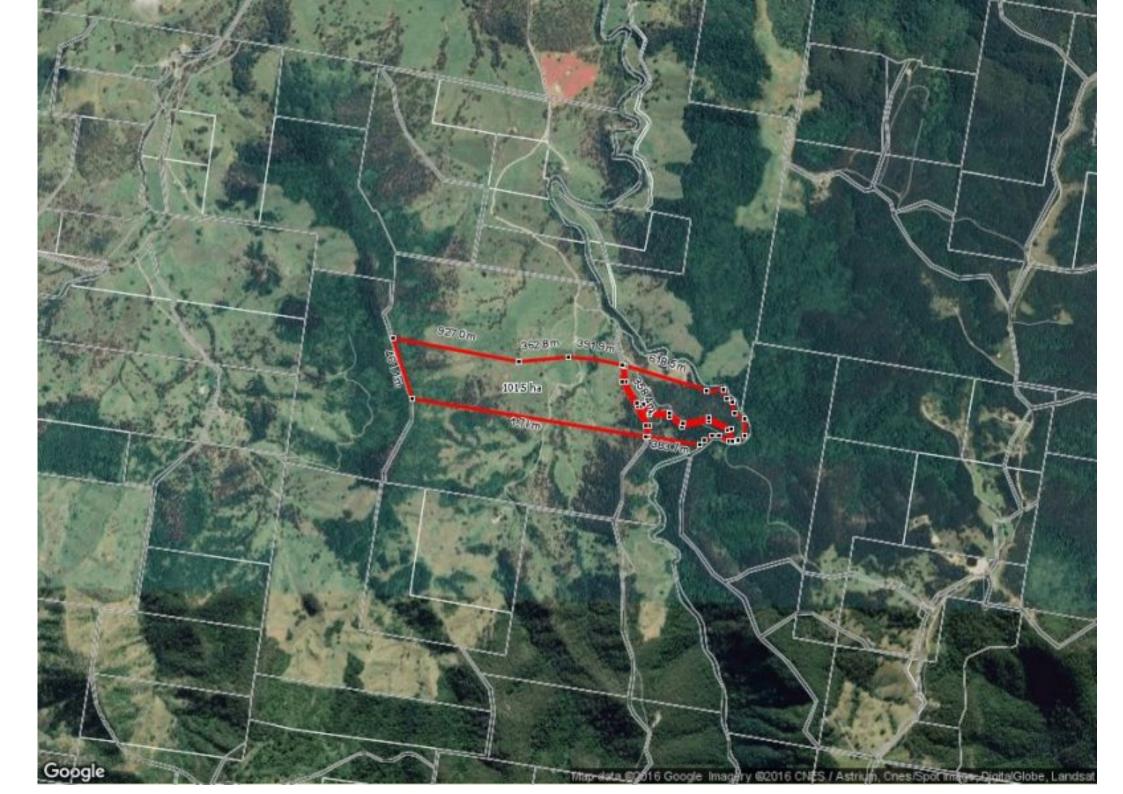

3 2

Rural Lifestyle Grazing Farm on 250 Acres Ellenborough near Wauchope and Port Ma