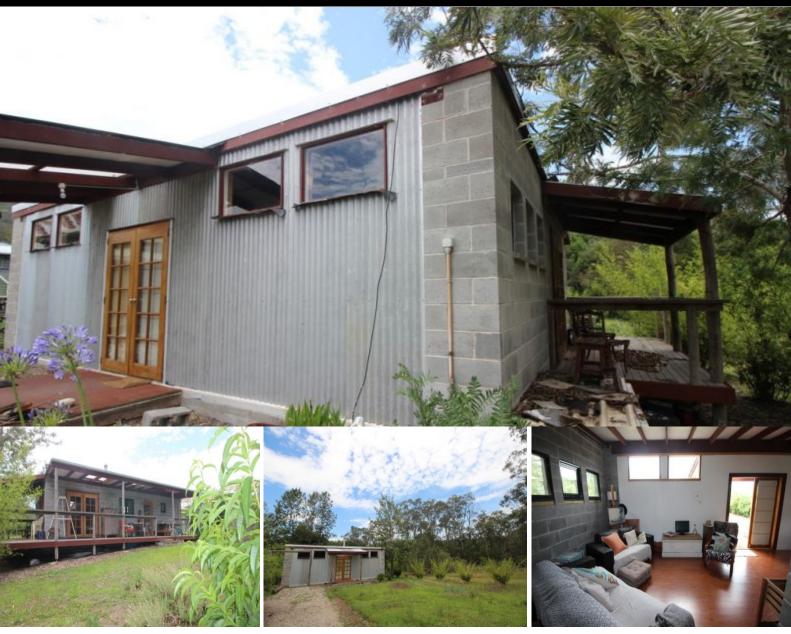

## One bedroom weekender in Ellenborough

Delightful open plan one bedroom weekender available on Main Street in Ellenborough. Open plan living, kitchen and dining area with a cosy wood fire centred in the room, the french doors open onto a wrap around veranda offering views of the surrounding land. Studio style bedroom and private enclosed bathroom. The weekender is set amongst established trees and bushland.

## 25 Main Street ELLENBOROUGH, NSW

Price: \$159,000

**Drew Oliver** 0412042421 drew@r-r-r.com.au