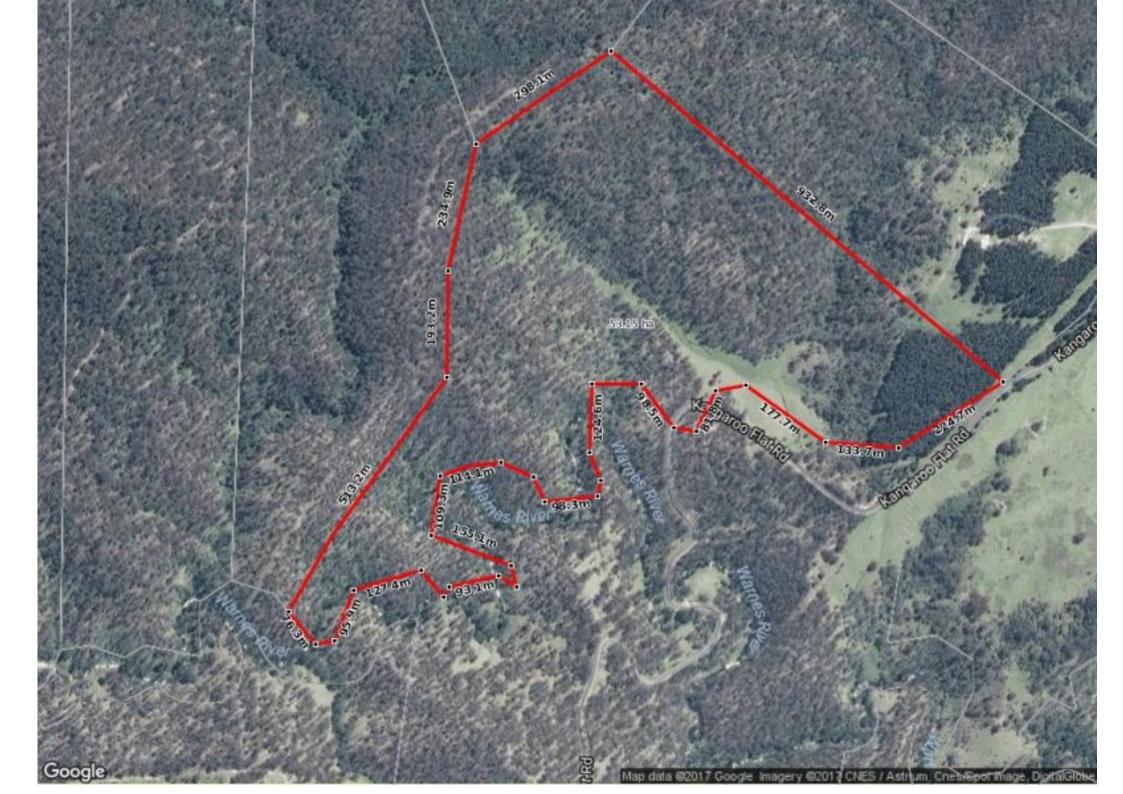

6516-1960

Land For Sale 130 Acre Rural Land Retreat on Warnes River Kangaroo Flat Yarrowit

1715 Kangaroo Flat Road YARROWITCH, NSW

Price: \$90,000

Council Rates: \$553.00/year (approx)

**Drew Oliver** 0412042421 drew@r-r-r.com.au