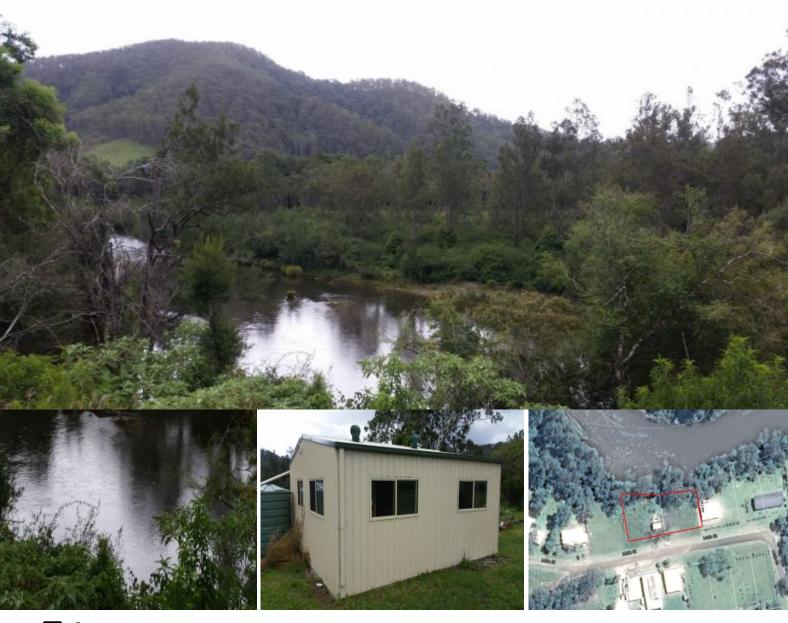

## Build your dream home with Hastings River Frontage in Ellenborough near Wauchope

Available for sale now is this property with direct frontage to the lovely Hastings River in Ellenborough near Wauchope. The property consists of Lot 7 and Lot 8 on approximately 2420 sqm (combined) of high set land. A two bedroom lined self-contained week-ender/shed with tank water and fabulous river view from the deck sits in the middle of the property. This is the perfect opportunity to own a little slice of paradise and build your dream home with beautiful river, mountain and valley views.

## Lots 7 and 8 Main Street ELLENBOROUGH, NSW

Price: \$230,000

**Drew Oliver** 0412042421 drew@r-r-r.com.au

Janette Oliver 0415167888 jen@r-r-r.com.au