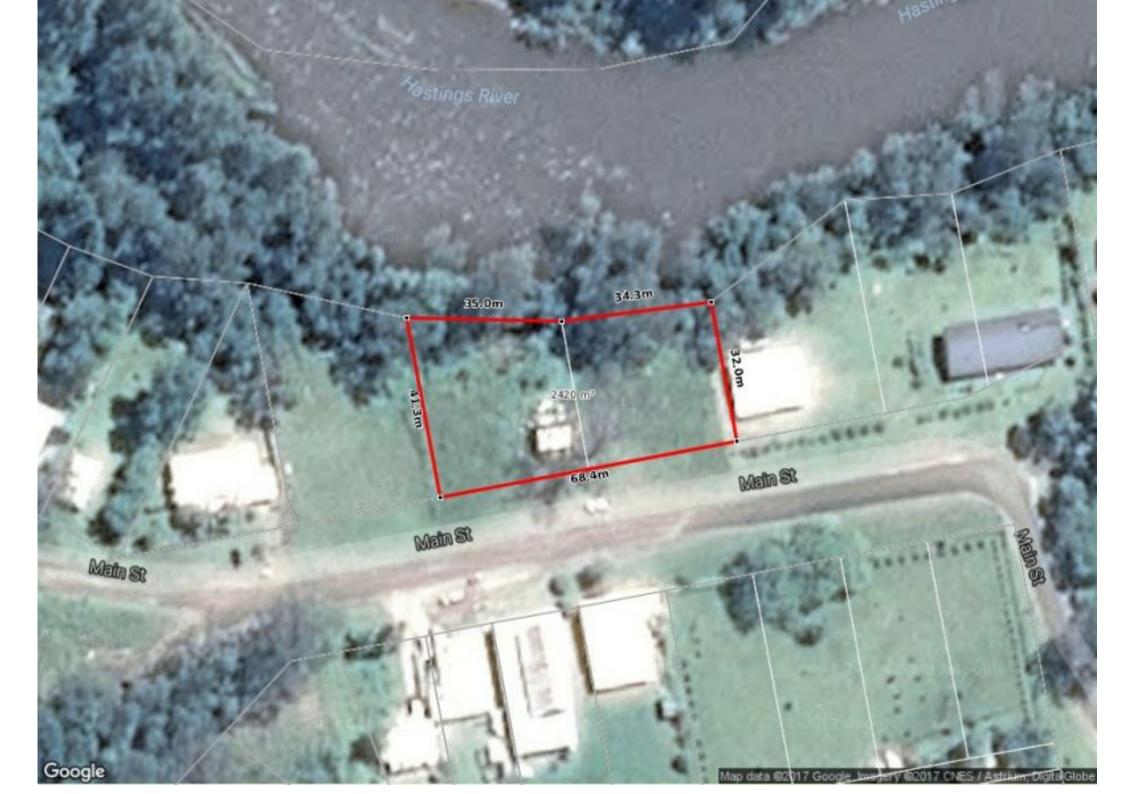

## Build your dream home with Hastings River Frontage in Ellenborough near Wauchope

Available for sale now is this property with direct frontage to the lovely Hastings River in Ellenborough near Wauchope. The property consists of Lot 7 and Lot 8 on approximately 2420 sqm (combined) of high set land. A two bedroom lined self-contained week-ender/shed with tank water and fabulous river view from the deck sits in the middle of the property. This is the perfect opportunity to own a little slice of paradise and build your dream home with beautiful river, mountain and valley views.

## Lots 7 and 8 Main Street ELLENBOROUGH, NSW

Price: \$230,000

**Drew Oliver** 0412042421 drew@r-r-r.com.au

Janette Oliver 0415167888 jen@r-r-r.com.au