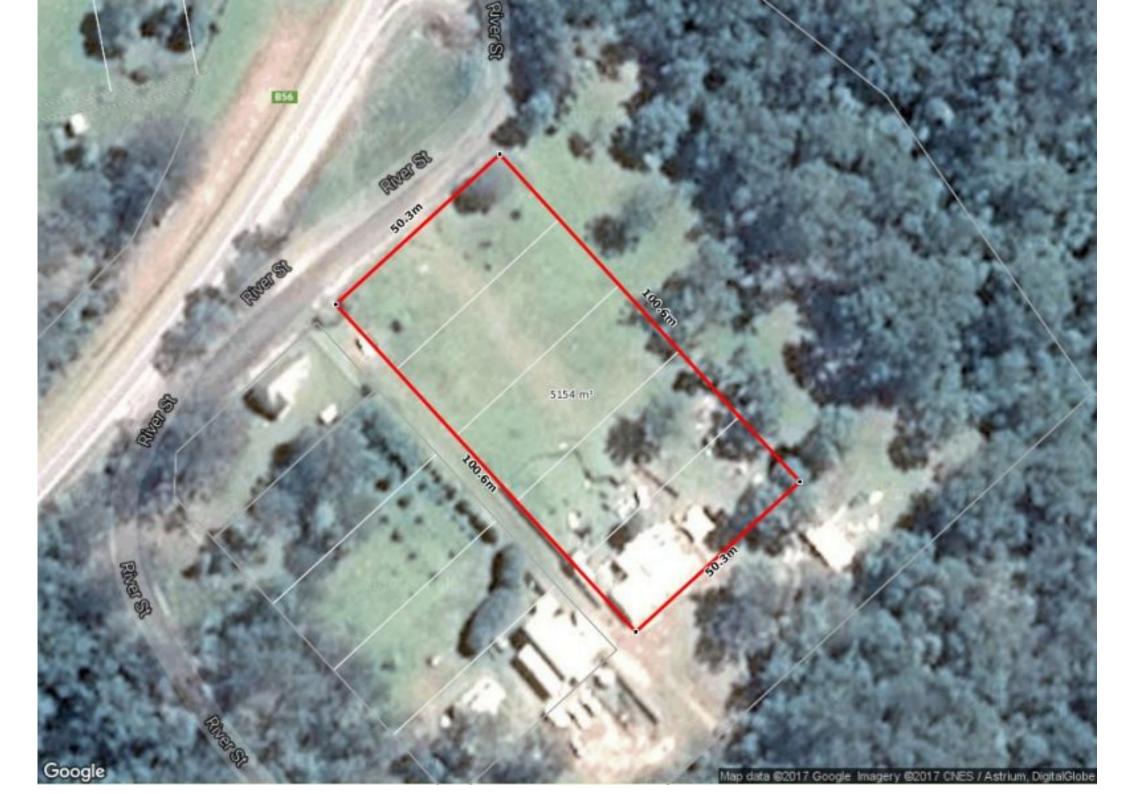

## Vendor says Sell - Small Acreage in Ellenborough near Wauchope Port Macquarie Ar

The property presents as a comfortable weekender/studio with scope to improve. If your looking for small acreage to escape to the country for the weekend, grow vegetables and fruit trees, chooks, cows and horses, this property presents as an ideal opportunity for a small hobby farm. Situated 25mins from Wauchope and 45mins to Port Macquarie CBD. Vendor says sell!!