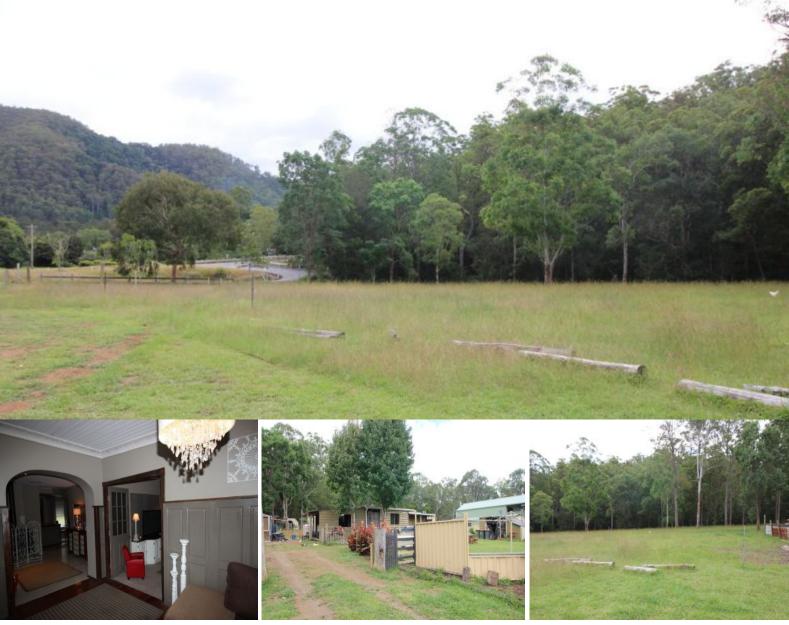

## Vendor says Sell - Small Acreage in Ellenborough near Wauchope Port Macquarie Ar

The property presents as a comfortable weekender/studio with scope to improve. If your looking for small acreage to escape to the country for the weekend, grow vegetables and fruit trees, chooks, cows and horses, this property presents as an ideal opportunity for a small hobby farm. Situated 25mins from Wauchope and 45mins to Port Macquarie CBD. Vendor says sell!!