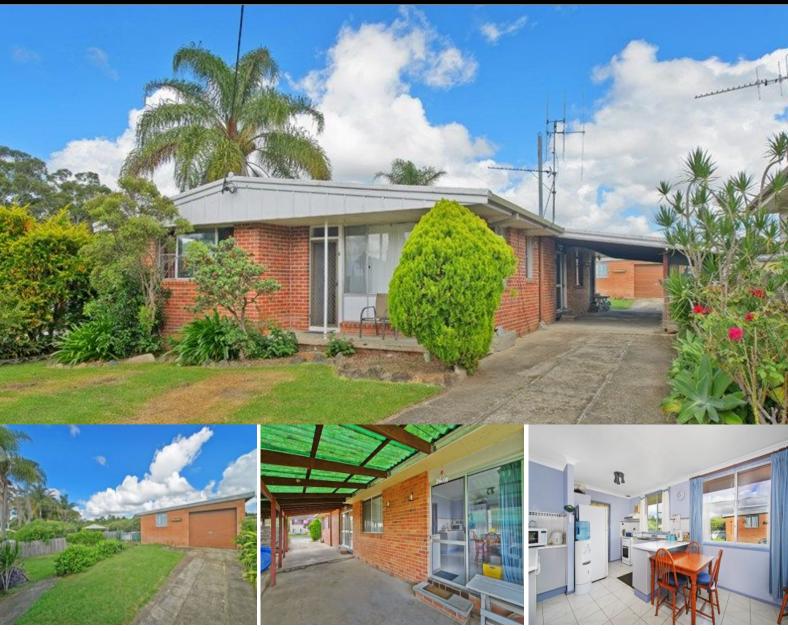

## Two bedroom unit for lease in Wauchope

Ground floor 2 bedroom unit available in Wauchope. Both bedrooms have builtin wardrobes. Open plan kitchen and dining area. Family sized lounge with double doors to close off the kitchen space. The unit has a shared backyard and clothesline. Centrally located close to town and schools in Wauchope. Call now this one won't last long.

## 2/7 Fox Crescent WAUCHOPE, NSW

Price: \$265 Bond: \$1060

Janette Oliver 0415167888 jen@r-r-r.com.au