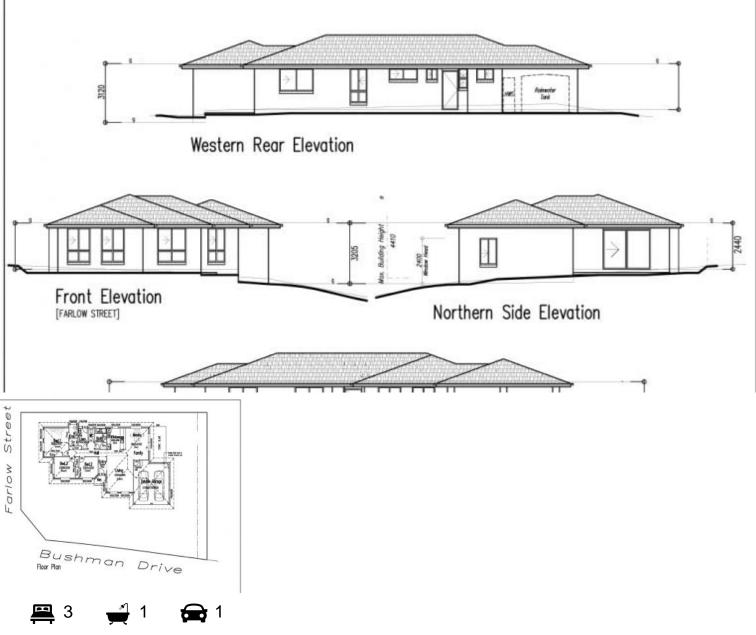

## Brand new 3 bedroom house in Wauchope

Brand new house available in the Timbertown Estate Wauchope. This 3 bedroom home is of brick and tile construction. Each bedroom has built-in wardrobes, and the main bedroom has an ensuite. The home has an open plan kitchen, dining and family area, which opens to the outdoor entertaining space. Large separate lounge room. Double lock up garage. Call now this lovely brand new home will not last.

## 12 Bushman Drive WAUCHOPE, NSW

| Price: | \$395  |
|--------|--------|
| Bond:  | \$1580 |

**Drew Oliver** 0412042421 drew@r-r-r.com.au