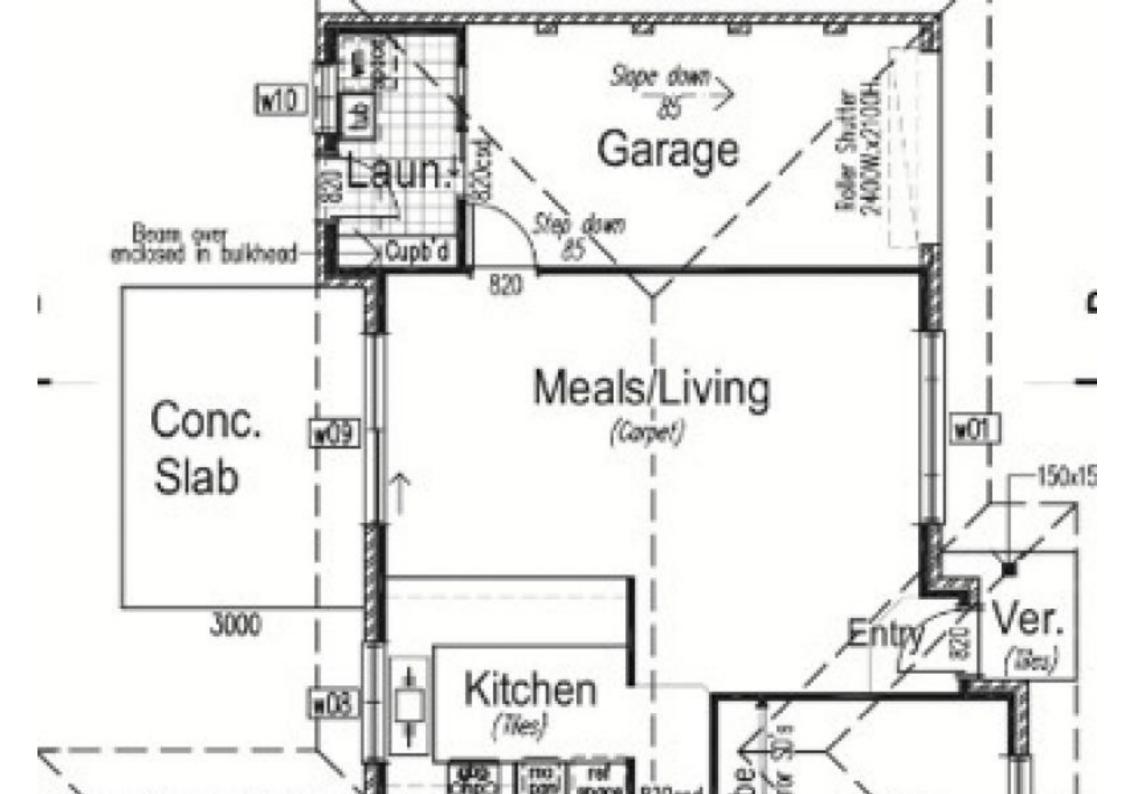

## Brand New 3 Bedroom Home for Lease

Recently completed and ready to move in, fitted out with modern high quality fittings and fixtures.Low maintenance yard, remote garage with internal access, solar, carpeted bedrooms and tiled living area. Located in the Timbertown Estate with access to transport and close to local shopping and medical. Register your interest and arrange inspection by calling Katrina on 6516-1960

## 14 Bushman Drive WAUCHOPE, NSW

Price: \$395 Bond: \$1580

Janette Oliver 0415167888 jen@r-r-r.com.au

**Drew Oliver** 0412042421 drew@r-r-r.com.au