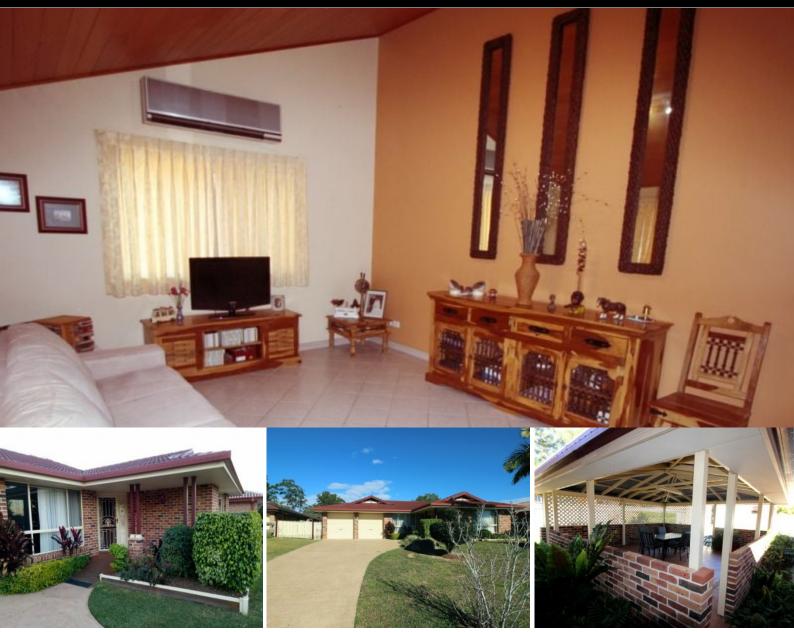

### Large Family House plus Studio in Wauchope near Port Macquarie

This 3 bedroom family home offers everything a family desires! Featuring 3 double sized bedrooms, the main is ensuited, a formal lounge, separate dining, family room and eat in kitchen. For the outdoor entertainer there is a large covered entertainment area and inground pool. A separate studio provides a teenagers retreat, office, guest accommodation or workshop. With side access for the caravan, boat or trailer and just a short walk to Timbertown shops and bus service, this home is the ideal all rounder.

## 13 Heritage Place WAUCHOPE, NSW

\$520,000

Council Rates: \$2,300.00/year (approx)

Janette Oliver 0415167888 jen@r-r-r.com.au