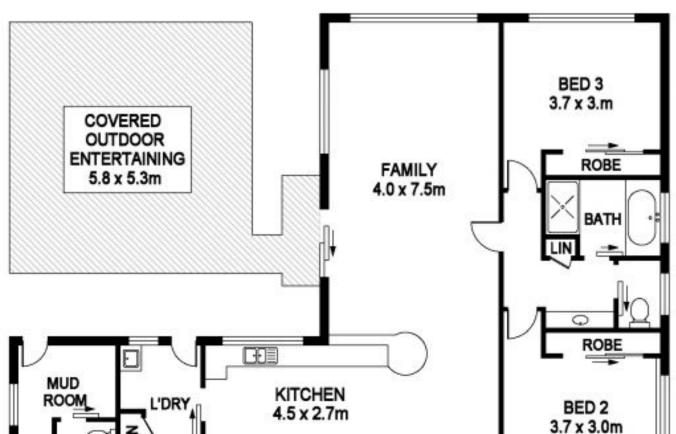

### Large Family House plus Studio in Wauchope near Port Macquarie

This 3 bedroom family home offers everything a family desires! Featuring 3 double sized bedrooms, the main is ensuited, a formal lounge, separate dining, family room and eat in kitchen. For the outdoor entertainer there is a large covered entertainment area and inground pool. A separate studio provides a teenagers retreat, office, guest accommodation or workshop. With side access for the caravan, boat or trailer and just a short walk to Timbertown shops and bus service, this home is the ideal all rounder.