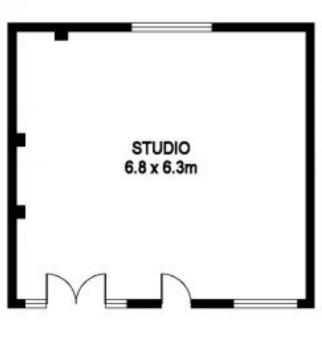

### Large Family House plus Studio in Wauchope near Port Macquarie

This 3 bedroom family home offers everything a family desires! Featuring 3 double sized bedrooms, the main is ensuited, a formal lounge, separate dining, family room and eat in kitchen. For the outdoor entertainer there is a large covered entertainment area and inground pool. A separate studio provides a teenagers retreat, office, guest accommodation or workshop. With side access for the caravan, boat or trailer and just a short walk to Timbertown shops and bus service, this home is the ideal all rounder.