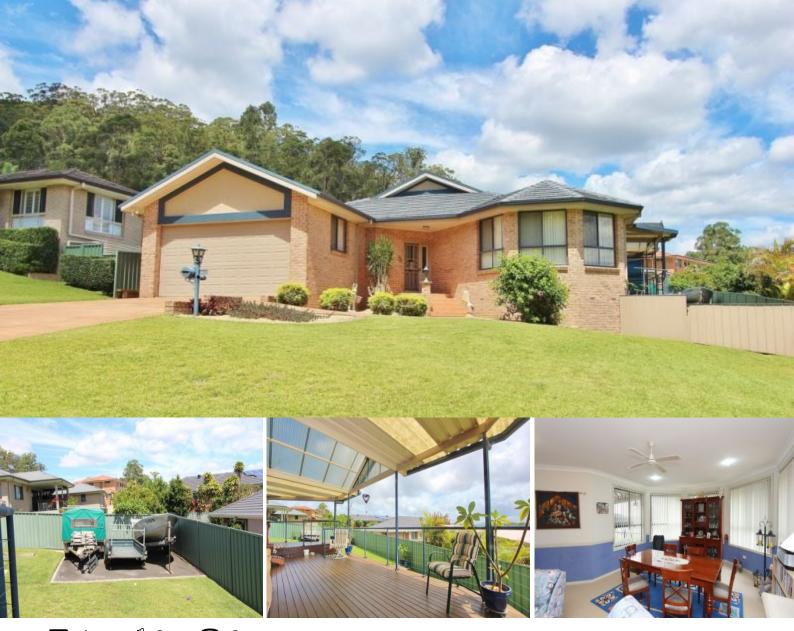

## 4 Bedroom Family Home with Side Access

Set on a gently sloping block with ample side access for the caravan or boat plus a double garage is this brick and tile 4 bedroom family home. Located in the popular Lakewood area and just minutes from the village of Laurieton and 30mins to Port Macquarie CBD, the home is conveniently located with schools, medical and other services easily accessible. Call Graeme for further details 0458 942 217

## 26 Ellerslie Cres LAKEWOOD, NSW

Price:Offers InvitedCouncil Rates:\$2,460.00/year (approx)