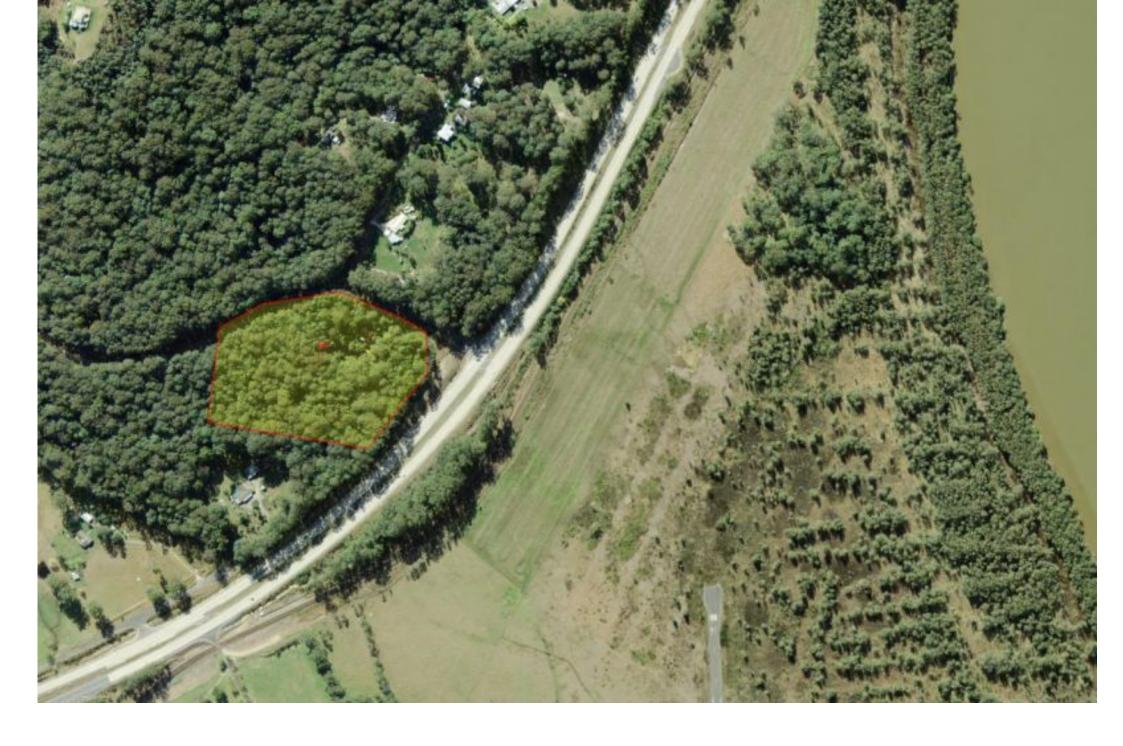

## Renovator on Acres in Port Macquarie Shire

Located on the outskirts of the Port Macquarie Hastings council area is this 9 acre property needing the finishing touches.

5 bedroom's, heaps of living area and plenty of potential, a complete bathroom and an unfinished ensuite.

Large lot residential zoning will assist with bank finance criteria.