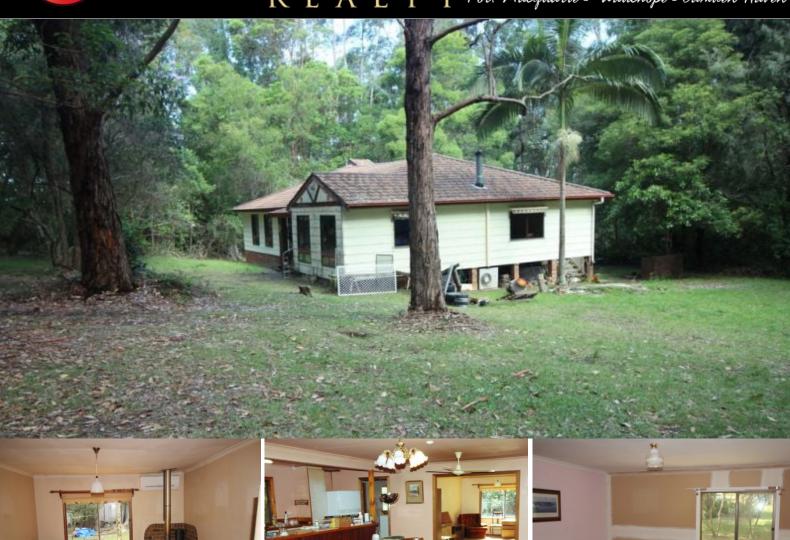

## Renovator on Acres in Port Macquarie Shire

Located on the outskirts of the Port Macquarie Hastings council area is this 9 acre property needing the finishing touches.

5 bedroom's, heaps of living area and plenty of potential, a complete bathroom and an unfinished ensuite.

Bring your painting gear and give this large home the makeover it

Good land holding with room for the animals and plenty of space for

Tidy up the old shed which has been used for accommodation many years

An episode or two of House Rules, a couple of trips to Bunnings and a pair of overalls will see this property shine and be the envy of The Block. This property has loads of potential for the enthusiastic DIY-er.

Large lot residential zoning will assist with bank finance criteria.