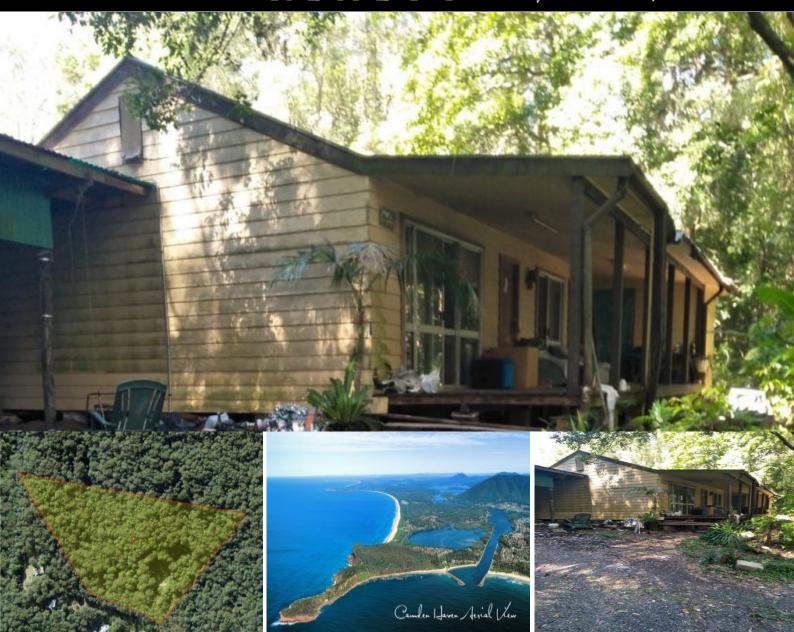

## Cheap Acres with Liveable Home near Port

Here is what every one asks for, Cheap acres with a cottage to "Do Up". 10.65 hectares, 26 acres of seclusion and privacy in the foot hills of Middle Brother Mountain, just 10 minutes from the Woolworths Complex at Lakewood. Get lost in your own world on this property. The home is secluded from the street and neighbours, comprising of 2 bedrooms and a

A Renovators Delight so bring your gloves and skip as there is plenty of

cleaning and clearing to do . What can we say? ... the Photo tells it all. Inspection by appointment is a must.

This is a "Johnny on the Spot" sale .