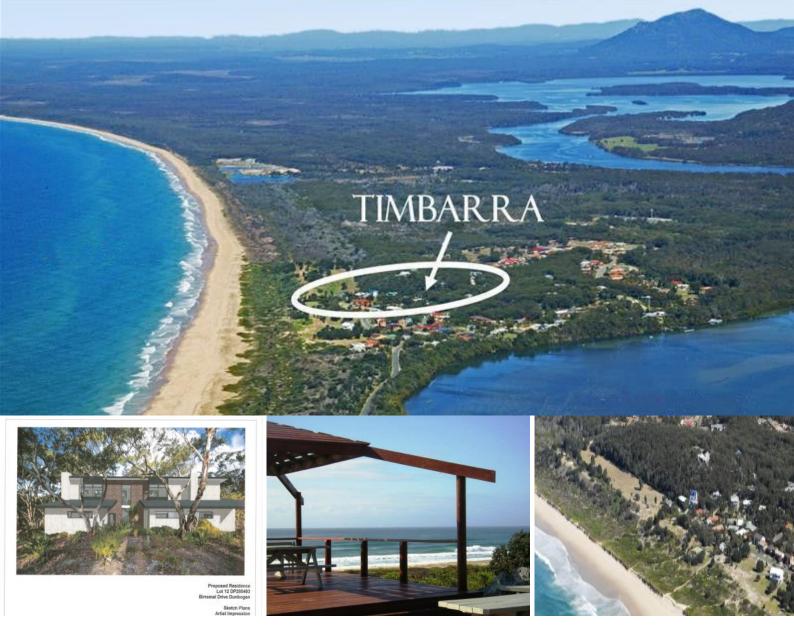

## Large Residential Block in Dunbogan, close to Laurieton

Large 1440 sqm vacant block of land located in the Timbarra Community Estate in Dunbogan, close to Laurieton.

Situated in a bushland setting with an unspoiled beach only a short walk away.

Owners and residents enjoy exclusive use rights to Timbarra's facilities which include:

\*Tennis court

\*Craft cottage

\*BBQ, picnic / social area, and whale watching deck

\*Beach access including some paved walkways

\*Secured access to the estate

\*Within 10mins of Laurieton