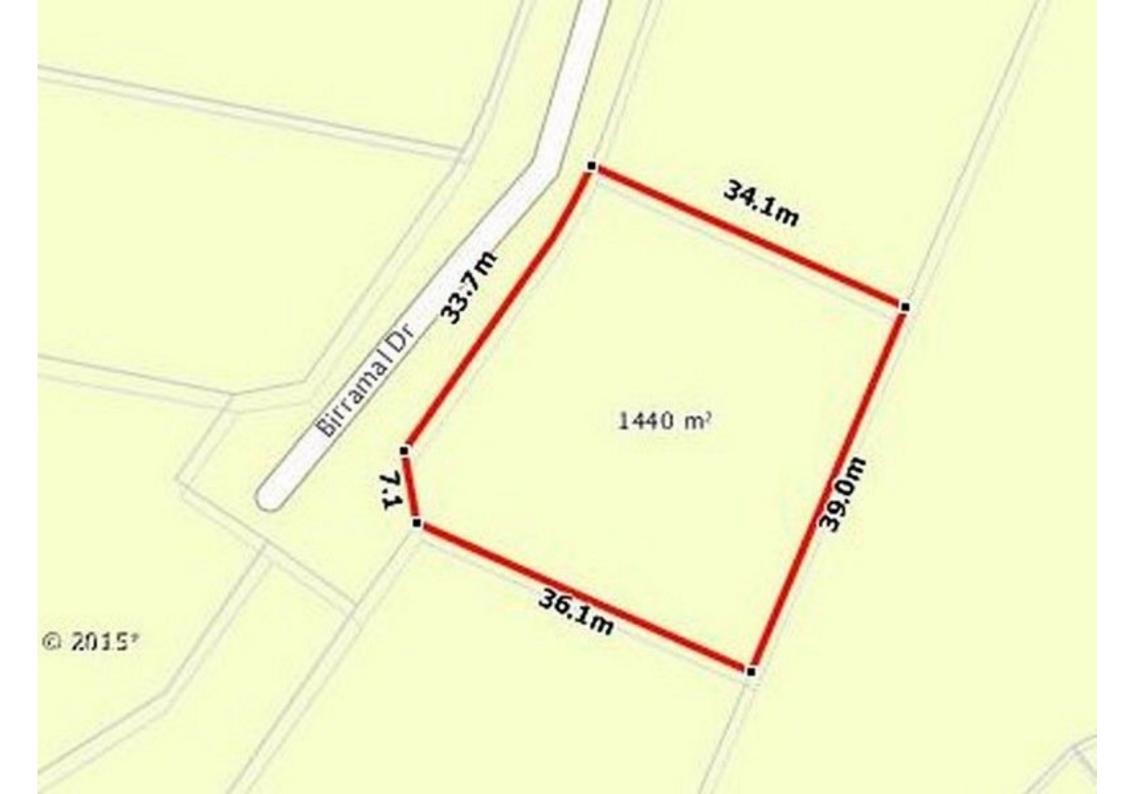

## Large Residential Block in Dunbogan, close to Laurieton

Large 1440 sqm vacant block of land located in the Timbarra Community Estate in Dunbogan, close to Laurieton.

Situated in a bushland setting with an unspoiled beach only a short walk away.

## 17 Birramal Drive DUNBOGAN, NSW

Price:

\$238000