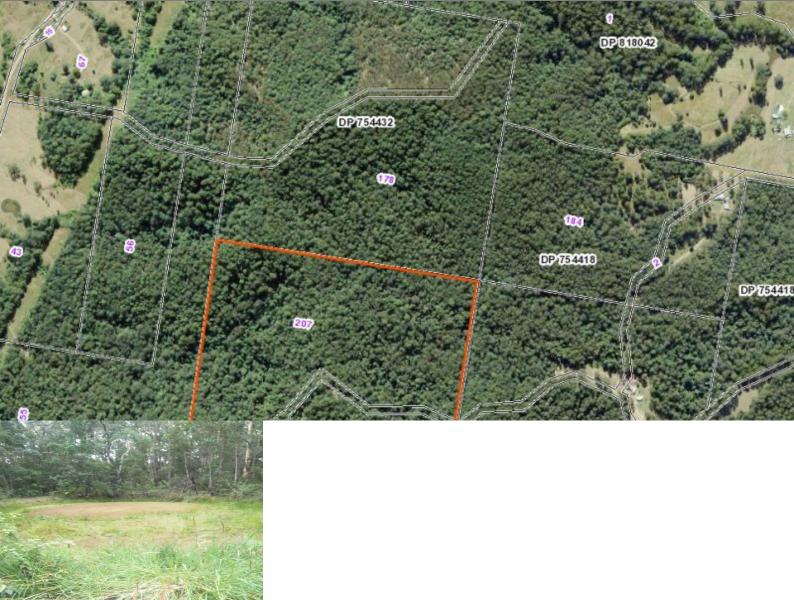

## Private Lifestyle Acres Close to Kendall

Privacy and seclusion are often asked for and seldom found. One of three large holdings offered for the first time in over 40 years.

Located on Mt Lorne these properties have numerous good home sites (stca). Recent logging has left a good access road to all properties (potential for

more logging) This Location is rarely available so close to Kendall and Lakewood

shopping.

The dam is well positioned on this lot to get you started with elevated potential building positions to provide outstanding district views.

## Lot 207 Old Coach Road KENDALL, NSW

Price:

\$295,000