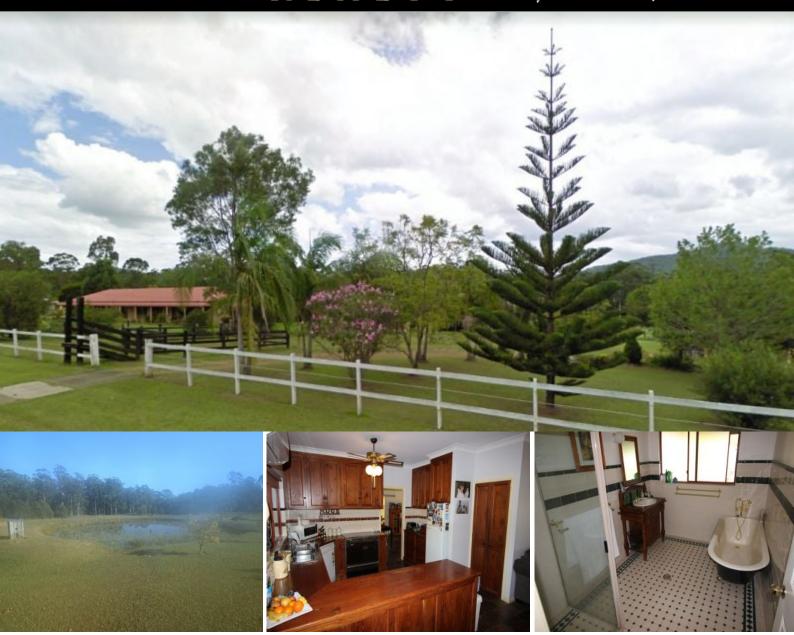

## Lifestyle Acres in King Creek

This property is situated on 5.6acres in the popular King Creek area in between Port Macquarie and Wauchope.
The home comprises of 4 bedrooms all with built-in and en-suited main.

On a sealed road with town water and with 2 fully fenced paddocks, this property is perfect for the horse owner.

For further details please call Graeme on 0458 942 217

70 Old King Creek Rd KING CREEK, NSW