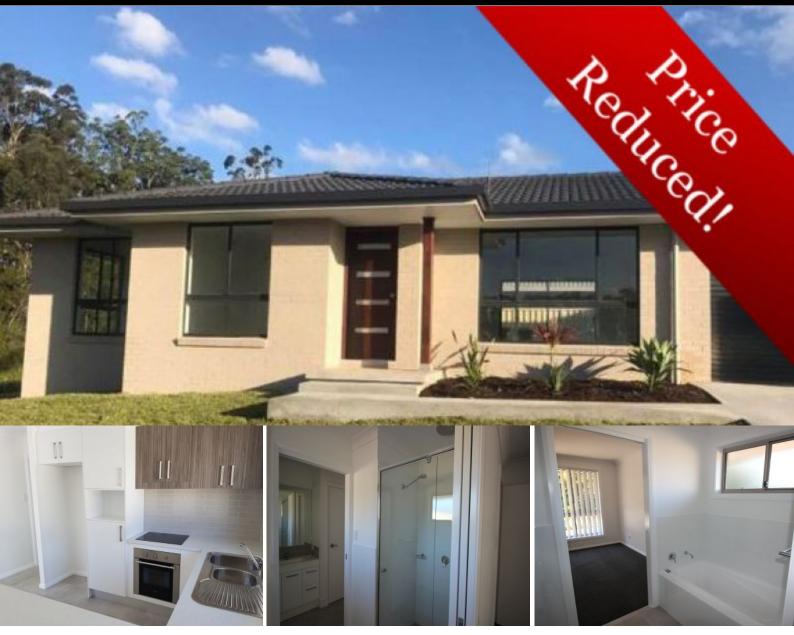

## As New 3 Bedroom Home in Timbertown Estate

Just over 1-year-old this 3 bedroom home is ideal for the first home buyer or as an investment property. Conveniently located in Timbertown Estate, Wauchope, with easy access to bus route, shopping, medical, childcare and schools.

Situated on a corner block of approx 350m2 and overlooking the bush reserve it is surrounded by newly built residences in a family friendly estate. Priced has been reduced to sell. Contact Janette Oliver on 0415 167 888

## 1 Farlow St WAUCHOPE, NSW

Price: Water Rates:

Reduced to Sell Council Rates: \$2,200.00/year (approx) \$600.00/year (approx)