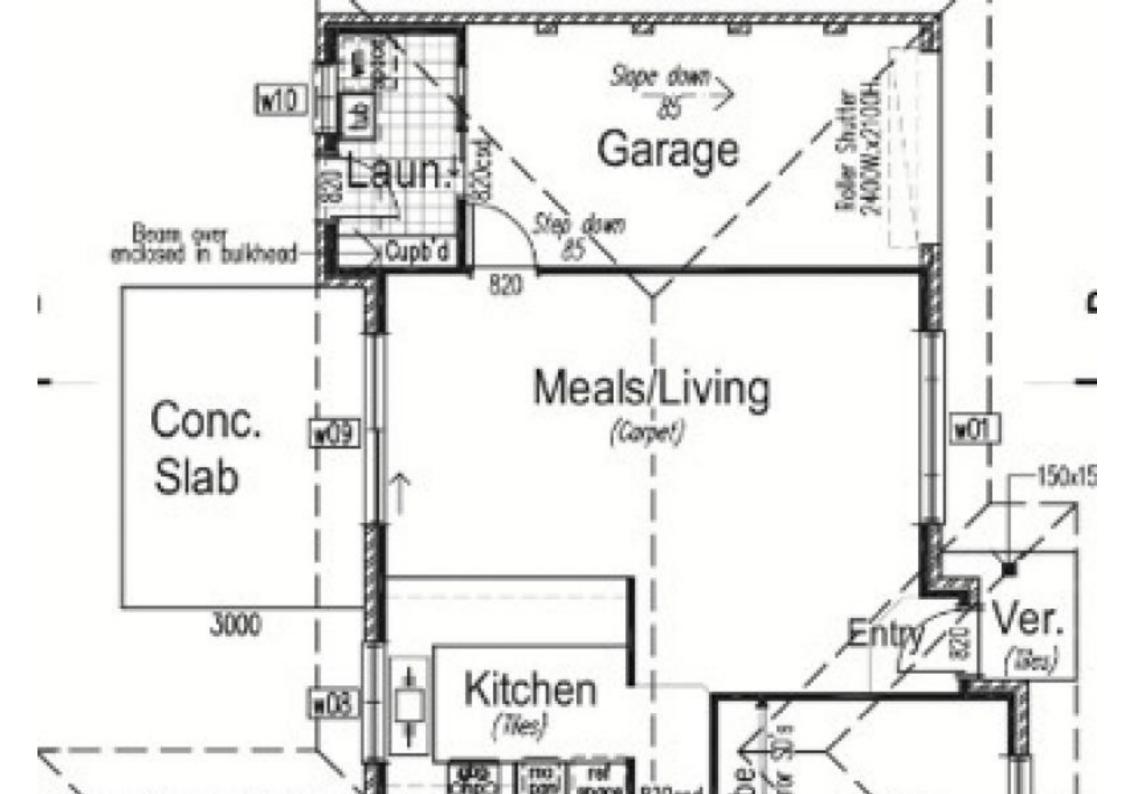

## As New 3 Bedroom Home in Timbertown Estate

Just over 1-year-old this 3 bedroom home is ideal for the first home buyer or as an investment property. Conveniently located in Timbertown Estate, Wauchope, with easy access to bus route, shopping, medical, childcare and schools.

Situated on a corner block of approx 350m2 and overlooking the bush reserve it is surrounded by newly built residences in a family friendly estate. Priced has been reduced to sell. Contact Janette Oliver on 0415 167 888