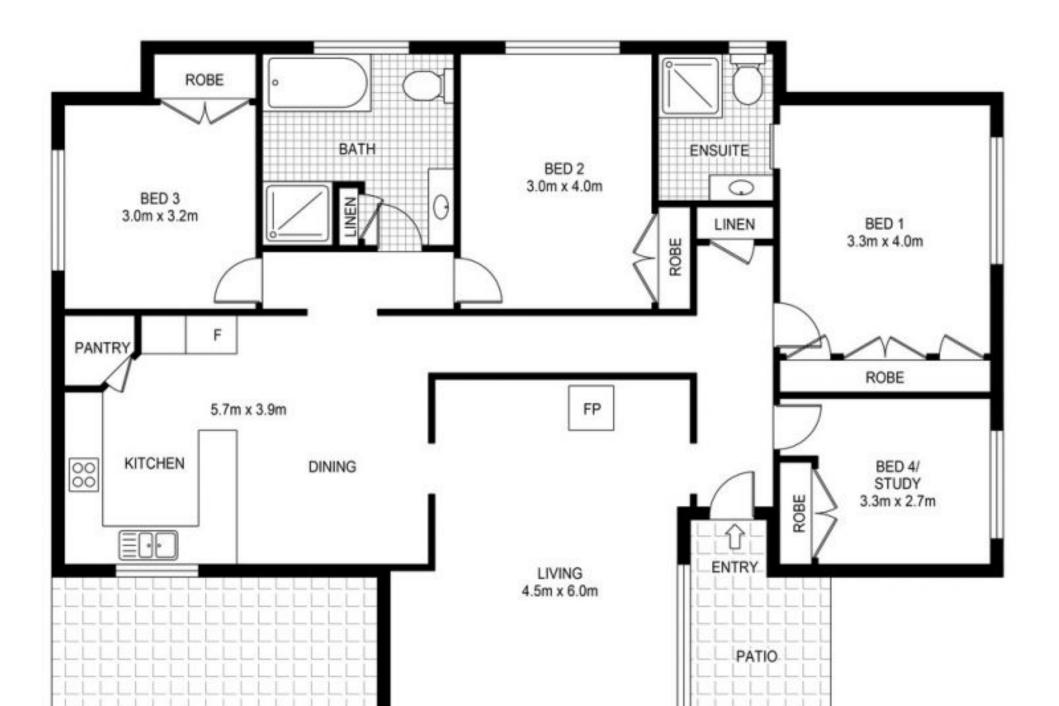

Featuring 4 bedrooms, the main is ensuited, a formal lounge, and a modern kitchen that flows onto the covered outdoor entertaining area. The double garage has internal access to the home and also

drive-through access to a carport and backyard. A child and pet-friendly, fully fenced yard boasts an enclosed vegie patch and established garden beds.