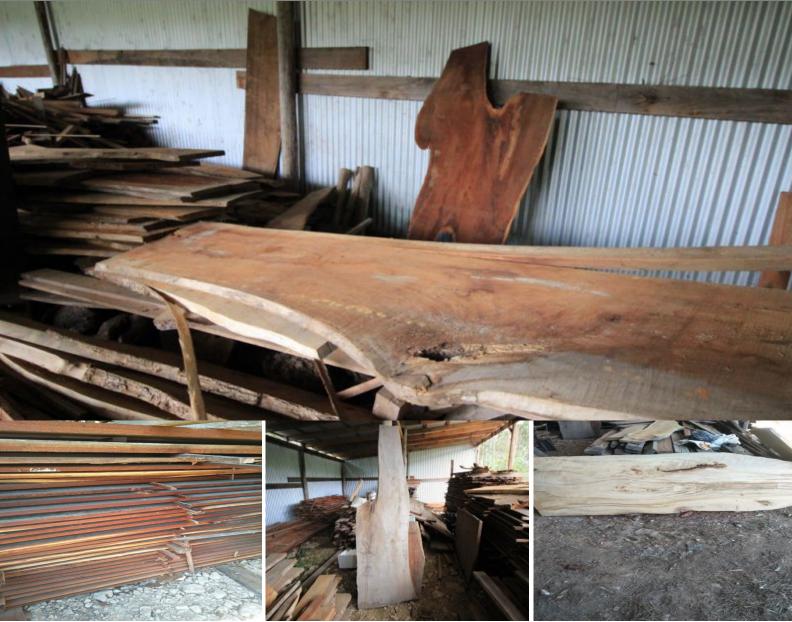

## **Clearing Sale**

This auction will be held on-site in the Wauchope District on the Mid North Coast NSW.

Items to be offered include timber slabs of various species including Red Cedar, Red Mahogany, Blackbutt, Red Gum, Blue Gum, Sassafras, Sally Wattle, Hoop Pine and Baltic Pine.

With over 400 lots lotted to suit both individual and trade buyers.

Other items include various timber planks, vintage furniture, restoration pieces, assorted fine china and wine barrels, sporting equipment, and nick nacks.