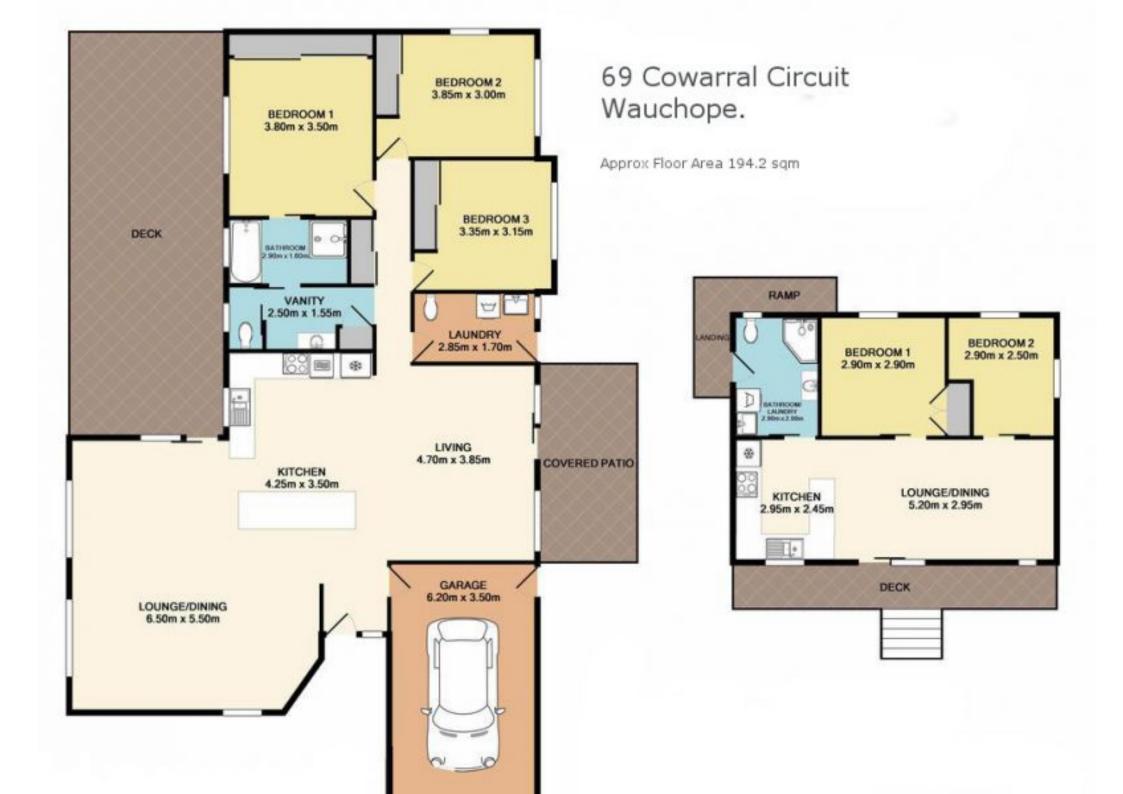

With the main home comprising of 3 bedrooms and built to take advantage of the view, with plenty of living area and a private backyard. The property also boasts a freestanding two bedroom granny flat that is presently rented separately and has separate driveway access that can be

The potential is endless for the multi-generational family, two separate rentals or sought after BnB accommodation.

A rare gem in the fast developing town of Wauchope, just 20mins from Port Macquarie CBD and conveniently located for easy access to primary and secondary schools, medical and shopping.