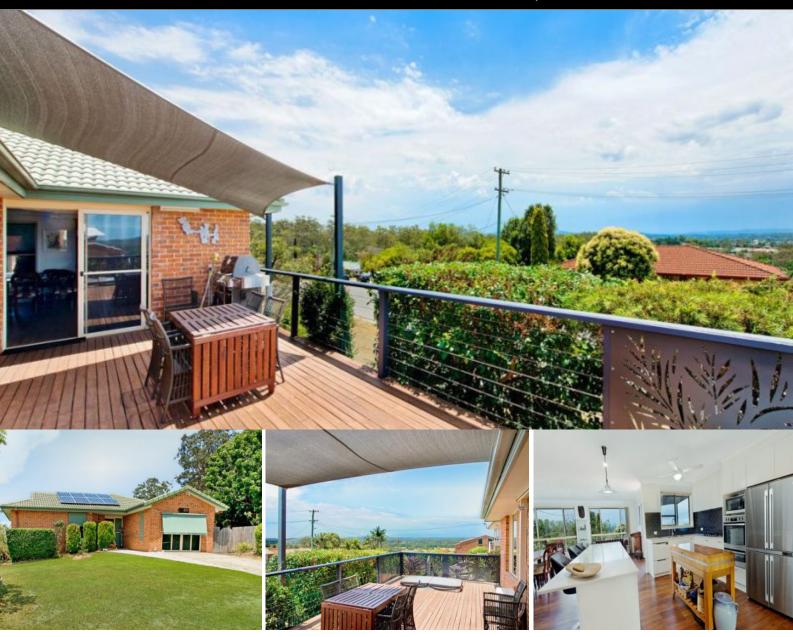

## District Views plus a Granny Flat- Family Home in Wauchope

Set in the heights of Wauchope with outstanding views to South West Rocks lies this outstanding opportunity those looking for something more than the average brick and tile home.

With the main home comprising of 3 bedrooms and built to take advantage of the view, with plenty of living area and a private backyard. The property also boasts a freestanding two bedroom granny flat that is presently rented separately and has separate driveway access that can be

The potential is endless for the multi-generational family, two separate rentals or sought after BnB accommodation.

A rare gem in the fast developing town of Wauchope, just 20mins from Port Macquarie CBD and conveniently located for easy access to primary and secondary schools, medical and shopping.