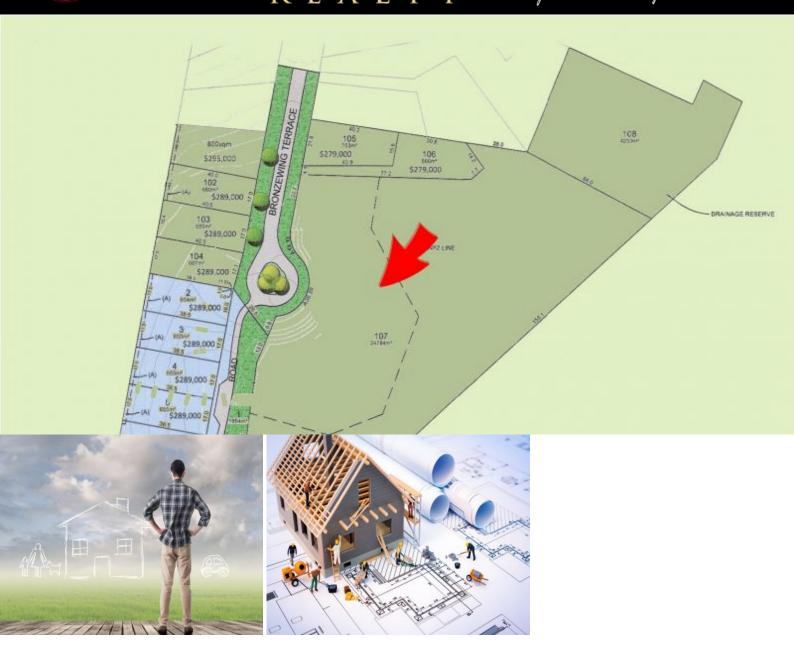

## Lifestyle Acres "Fairwinds" NSW Mid North Coast

6 acre rural living block in the Prestige Fairwinds Estate. Picture yourself walking to the lake, the bus-stop and Woolworths from your 6 acre-property, perched overlooking the ranges.

Conveniently located with easy access to shopping, boat ramp, and local beaches, this lot offers astute buyers looking for a lifestyle block that is larger than average in a prime location.

Expressions of interest are sought in the pre-release stage for this rare, vacant lifestyle block.

## Lot 107 Bronzewing Terrace LAKEWOOD, NSW

Price:

Expressions of Interest

Janette Oliver 0415167888 jen@r-r-r.com.au