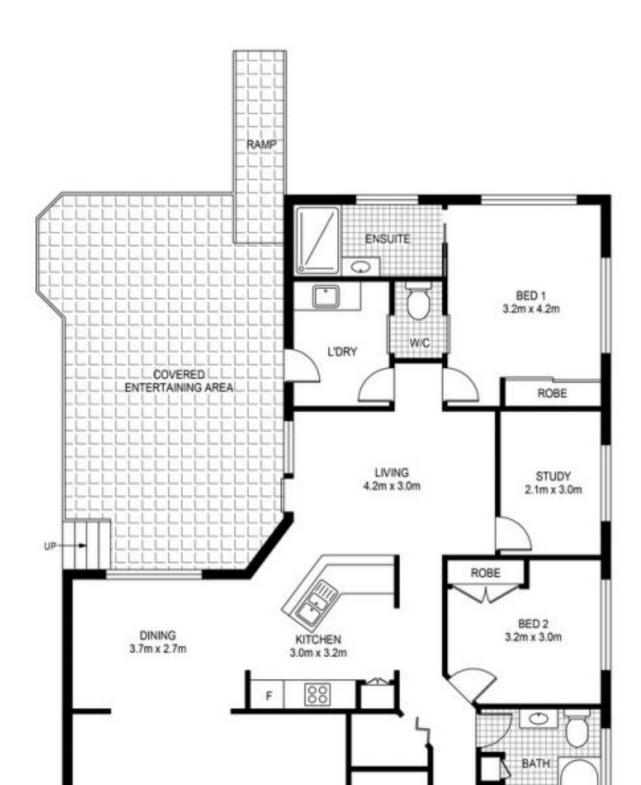

## 3 Bedrooms and Study in Family Friendly Estate

This master built 3 bedroom + study, brick home is conveniently located in the ever-popular Timbertown Estate. The level block of 875sqm, features side access from both sides of the dwelling and is overlooked by the large covered outdoor entertaining area.

With scope to add your own style whilst providing a solid, functional dwelling for you and your family.

The backyard is big enough for a greenhouse, shed or pool STCA.

This property is ideal for those looking to purchase and redecorate or for an investor to add to their portfolio.