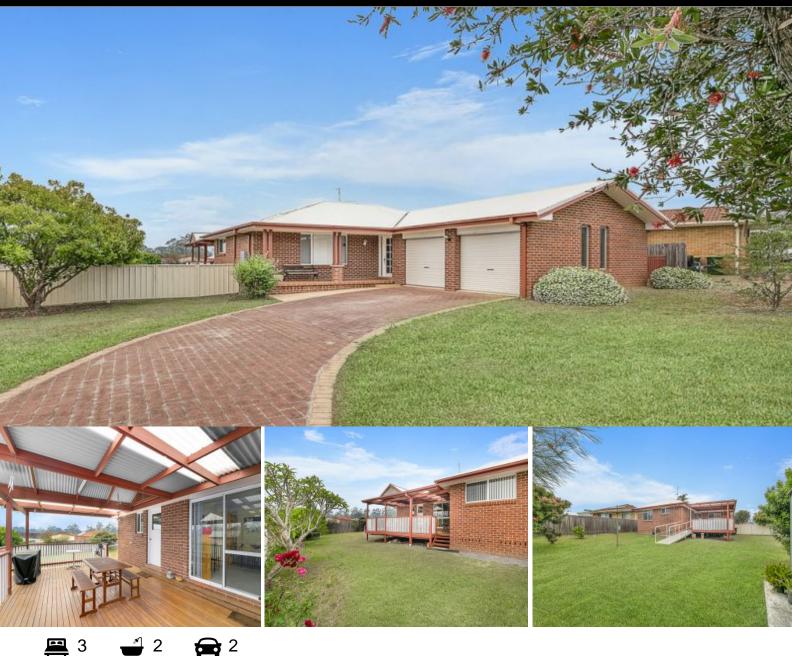

## 3 Bedrooms and Study in Family Friendly Estate

This master built 3 bedroom + study, brick home is conveniently located in the ever-popular Timbertown Estate. The level block of 875sqm, features side access from both sides of the dwelling and is overlooked by the large covered outdoor entertaining area.

With scope to add your own style whilst providing a solid, functional dwelling for you and your family.

The backyard is big enough for a greenhouse, shed or pool STCA.

This property is ideal for those looking to purchase and redecorate or for an investor to add to their portfolio.

As an investment property, the expected rental would be approx \$440 per week ie approx 5% yield.

Inspections are by appointment.