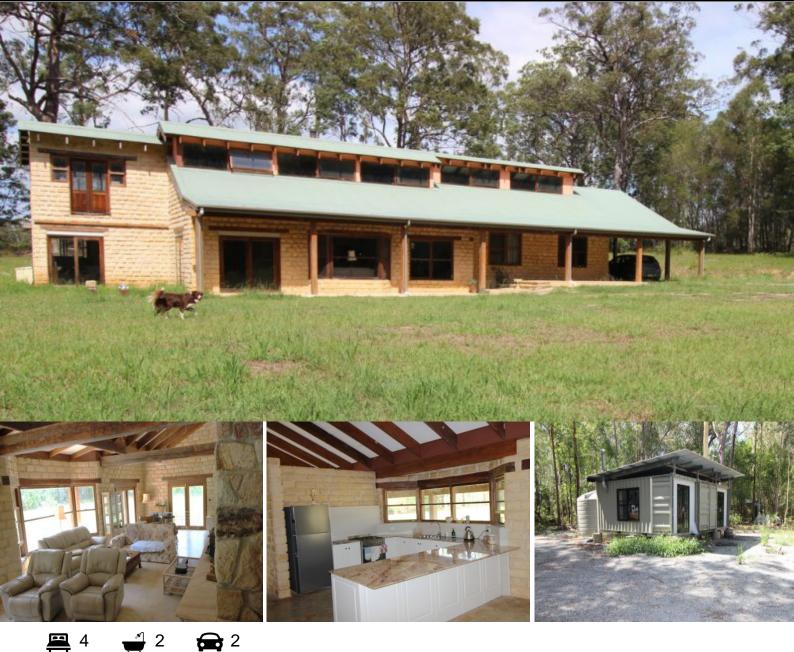

## Johns River Lifestyle Acres in the Port Macquarie Region

Presenting an amazing home in a sought after, private location that is handy to both Taree and Port Macquarie.

Built from quality stonemason laid sandstone and solid timber beams providing stunning aesthetic appeal whilst using modern maintenance-free materials throughout the living area, complementing the spacious new granite kitchen.

By adding your own touches and finishing off some gyprocking and bath areas, you will achieve a magnificent high-quality home on lifestyle acres, a rare find at this price.

This property also boasts some container-home accommodation which would suit a large family or BnB (subject to council approval).

## 156 Wharf Rd JOHNS RIVER, NSW

Price:

\$750,000

www.regionalandruralrealty.com.au

Disclaimer: Regional and Rural Realty advises that all property information provided on any of our brochures, websites or other materials is provided purely as a service of convenience to you. All such information relating to but not limited to price, size of land, floor plans, diagrams, dimensions, boundaries and general property information has been supplied to Regional and Rural Realty by others. None of this information, has been verified or checked by Regional and Rural Realty for accuracy or otherwise. It is simply passed on to you as a convenience. Regional and Rural Realty has no knowledge one way or other in regards to the validity or accuracy of the information, and therefore advise you to rely upon your own enquiries to establish the accuracy of the information.