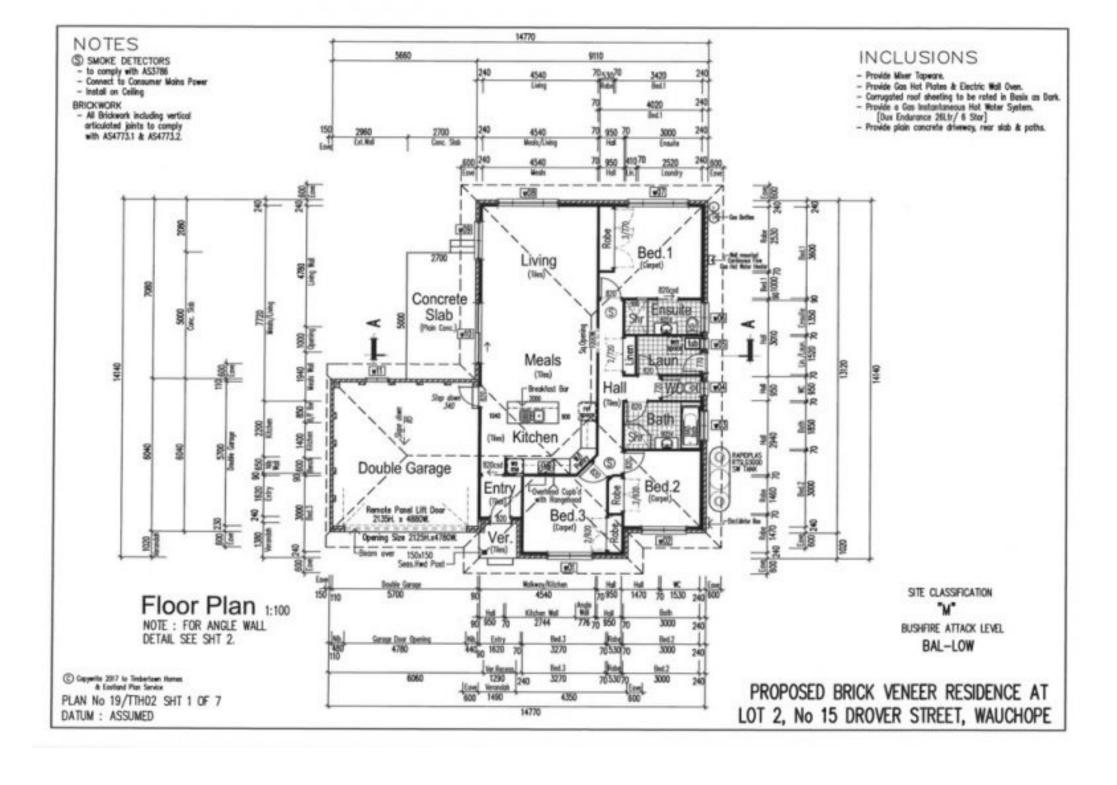

## Brand Bedroom Home-Timbertown Estate

The home is under construction.

3 Bedroom brick construction with Colorbond roof, built-in wardrobes and en-suited main bedroom, and an easy-care, fully fenced yard. Located in the popular Timbertown Estate and conveniently located to local shopping, transport, restaurants, and medical services.

# 15 Drover Street WAUCHOPE, NSW

\$459,000

Council Rates: \$2,400.00/year (approx)

Janette Oliver 0415167888 jen@r-r-r.com.au