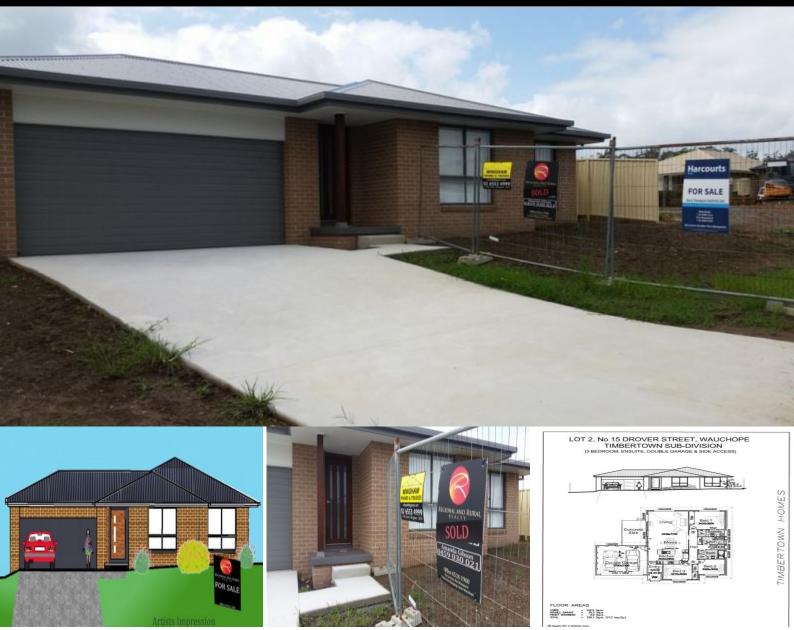

## Brand Bedroom Home-Timbertown Estate

The home is under construction.

3 Bedroom brick construction with Colorbond roof, built-in wardrobes and en-suited main bedroom, and an easy-care, fully fenced yard. Located in the popular Timbertown Estate and conveniently located to local shopping, transport, restaurants, and medical services.

# 15 Drover Street WAUCHOPE, NSW

\$459,000

Council Rates: \$2,400.00/year (approx)

Janette Oliver 0415167888 jen@r-r-r.com.au