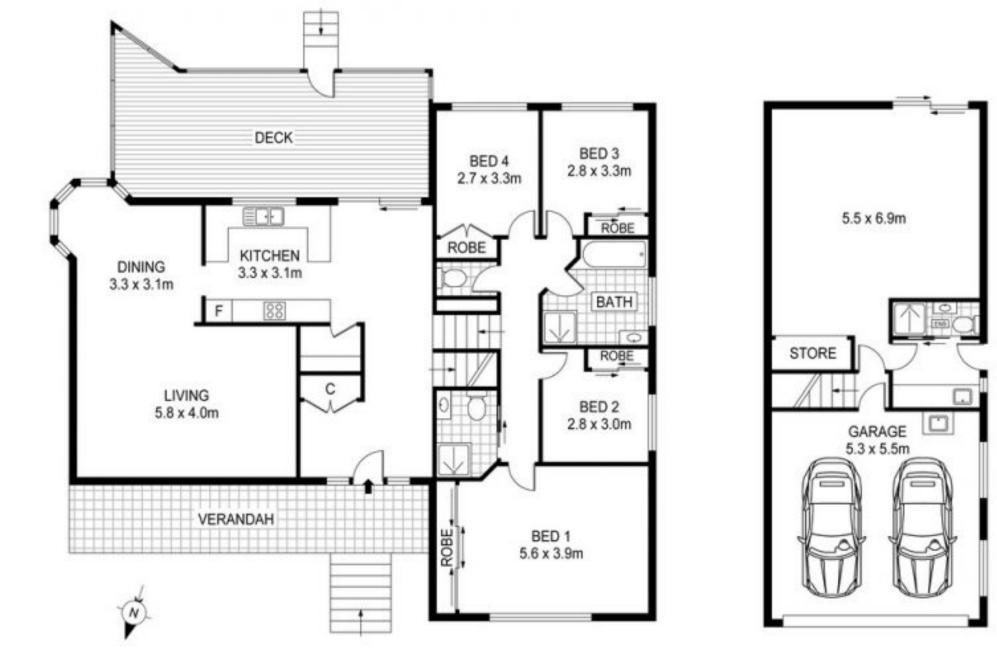

## 101 PANORAMA DRIVE, BONNY HILLS

Disclaimer: Dimensions are approximate, We have obtained all information in this document from sources we believe to be reliable; however, we cannot guarantee its accuracy. Prospective purchasers are advised to carry out their own investigations.

Internal Area : 221 sq.m. External Area : 17 sq.m. Garage Area : 29 sq.m.