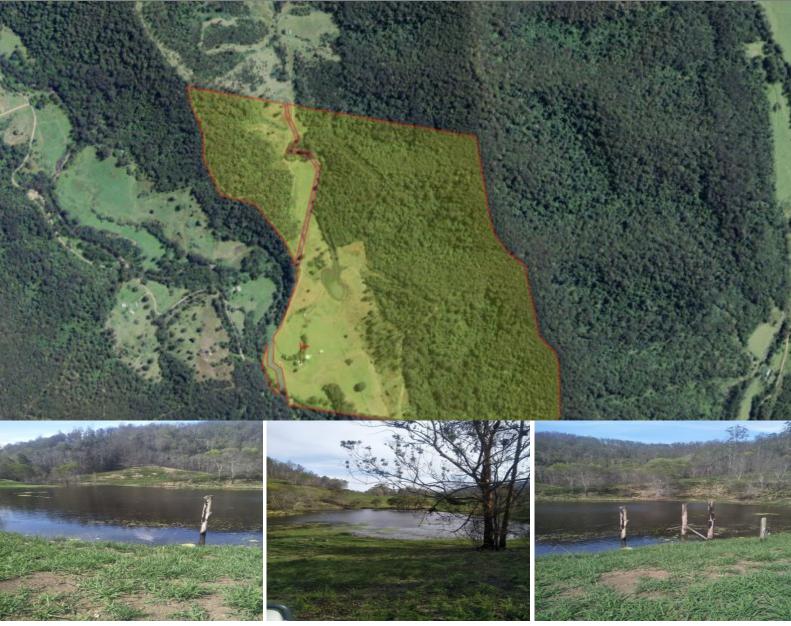

## Water and Acres Hideaway

Located at the end of the Pappinbarra Valley lies an unique opportunity to purchase a gem property.

220 acres with riverfront and a lake-like dam.

A building entitlement exists as the dwelling was lost during recent fires. The swimming pool remains, along with the three-bay colorbond shed. A separate machinery port is also there.

Internally fenced with great pastures, but may need some maintenance.

A short section of river to laze those sunny days away in

A fantastic site to build your dream home on the current site or perfect for a great weekender.

## 220 Berekovens Rd UPPER PAPPINBARRA, NSW

**Price:** \$349,000

0415167888 jen@r-r-r.com.au

Drew Oliver 0412042421 drew@r-r-r.com.au