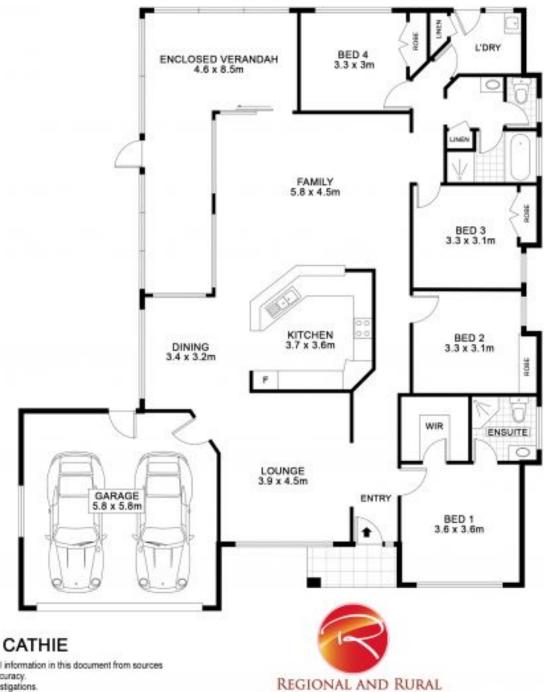

## Explore Family Living in Lake Cathie

Located in beautiful Lake Cathie is this neat and tidy residence on 733sqm block and only 1.5km to the golden sands of Middle Rock Beach and the lake.

This 4 bedroom home presents a spacious open plan design, featuring 2 separate living areas, ducted air conditioning, dining which adjoins the centrally located kitchen, complete with ample cupboards, breakfast bar, electric cooking, dishwasher, and a large pantry.

Showcasing a master bedroom with walk-in robe and ensuite, while the additional 3 generous sized bedrooms have built-in robes, main bathroom with bath, shower and separate toilet plus a good-sized laundry. The home can be easily accessed via the double remote garage.

56 EXPLORERS WAY, LAKE CATHIE

Disclaimer: Dimensions are approximate, We have obtained all information in this document from sources we believe to be reliable; however, we cannot guarantee its accuracy.

Prospective purchasers are advised to carry out their own investigations.

Internal Area : 180 sq. m.

Garage Area : 33 sq. m.