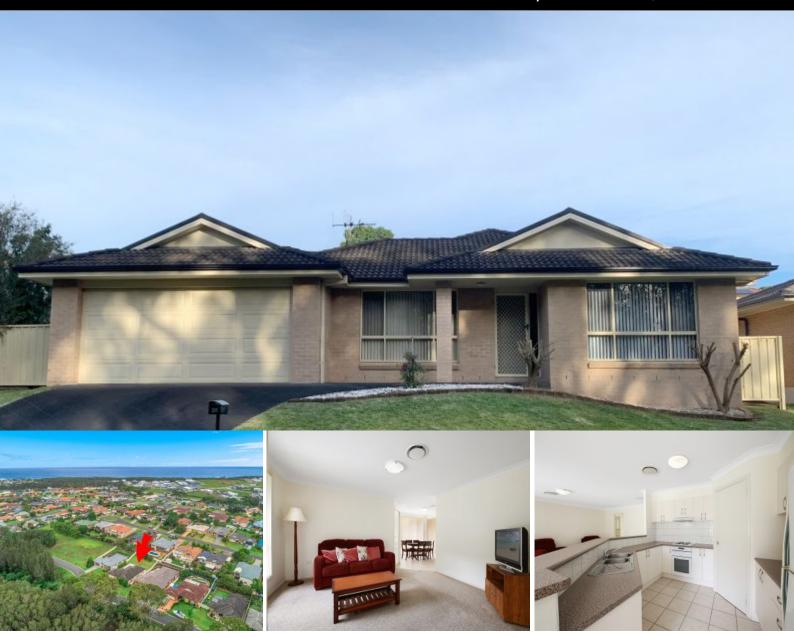

## Explore Family Living in Lake Cathie

Located in beautiful Lake Cathie is this neat and tidy residence on 733sqm block and only 1.5km to the golden sands of Middle Rock Beach and the lake.

This 4 bedroom home presents a spacious open plan design, featuring 2 separate living areas, ducted air conditioning, dining which adjoins the centrally located kitchen, complete with ample cupboards, breakfast bar, electric cooking, dishwasher, and a large pantry.

Showcasing a master bedroom with walk-in robe and ensuite, while the additional 3 generous sized bedrooms have built-in robes, main bathroom with bath, shower and separate toilet plus a good-sized laundry. The home can be easily accessed via the double remote garage.

Situated amongst other quality homes in a quiet and friendly neighbourhood, in an elevated position, opposite a leafy reserve for a peaceful and private outlook.

A lifestyle family home to enjoy and conveniently located to shopping and medical facilities and just 20 mins approx. to Port Macquarie CBD. Don't miss out on this one!