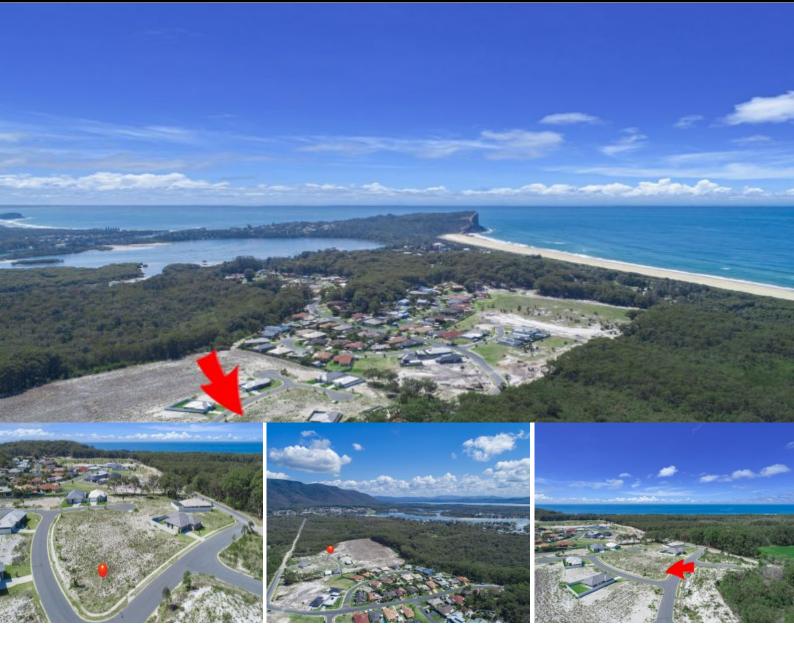

## Level Corner Block in Picturesque Dunbogan

Are you looking to build that new beachside home? Well here is the opportunity for you to create that dream home just 2km from Dunbogan's 9.3km stretch of beach.

Offering a large 663sqm block with dual street frontage and all services including town water, sewerage, NBN, and underground electricity.

Surrounded by other quality homes and nearby access to the beach, rivers, boat ramp, lakes, parklands, and Dunbogan Boat Shed, this blank canvas is perfect to create the home you have always dreamt of, at an affordable price.

Dunbogan is just half an hour south of Port Macquarie, with sheltered swimming beaches, and just 4km from Laurieton's shopping, cafe's, Cinema and Restaurants.

Don't miss your opportunity to secure this level building block by contacting Amanda Gibson at Regional and Rural Realty on 0459 030 021.