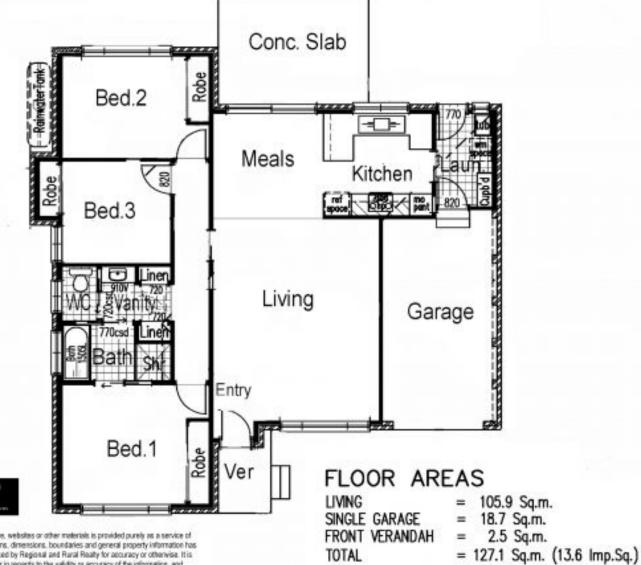

A modern colour scheme, split system air conditioning, 3-way bathroom with bath, plus a modern styled kitchen, with internal access from the

Conveniently located within Timbertown Estate overlooking a tree corridor, this home is just a few minutes from Timbertown Shops and within a 5minute drive of the Wauchope CBD.

## 14 Bushman Dr Wauchope 2446

REGIONAL AND RURAL

Disclaimer: Regional and Rural Realty advises that all property information provided on any of our brochure, websites or other materials is provided purely as a service of convenience to you. All such information relating to but not limited to price, size of land, floor plans, diagrams, dimensions, boundaries and general property information has been supplied to Regional and Rural Realty by others. None of this information, has been verified or checked by Regional and Rural Realty for accuracy or otherwise. It is simply passed on to you as a convenience. Regional and Rural Realty has no knowledge one way or other in regards to the salidity or accuracy of the information, and therefore achies you to rely upon your own enquiries to establish the accuracy of the information.