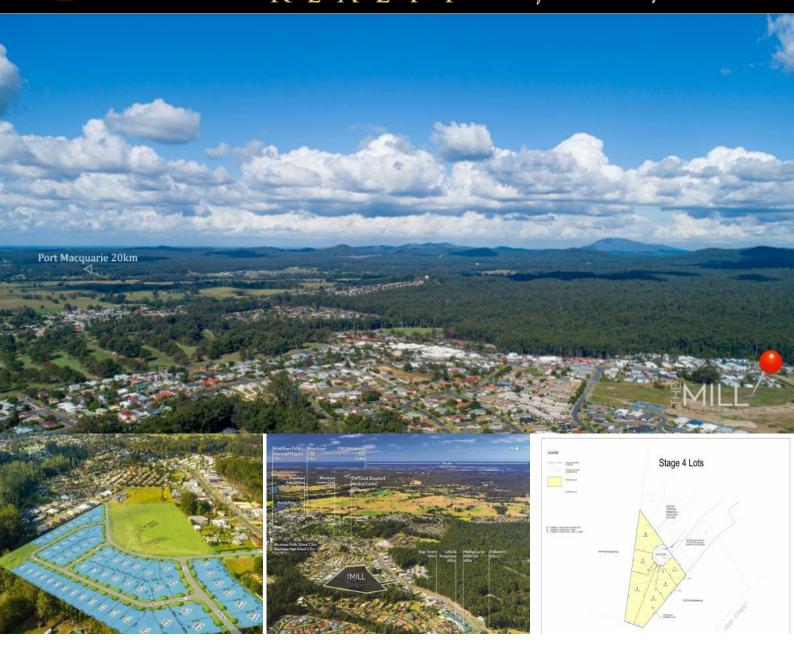

## Building Blocks- Vacant Land- Last Two!!

These are the last two blocks and will be sold quickly

Lot 401 631.4sqm Lot 403 1427.3sqm

The Mill Estate is conveniently located in the heart of Wauchope with easy access to facilities such as:-Childcare, Primary and High Schools Medical and Dental Facilities Supermarkets and Speciality Shopping' Hotels, Clubs, Cafes and Restaurants Countrylink Train Services and Local Bus Service Port Macquarie CBD is a 20 minute drive, for all that a regional centre offers, including beaches and recreational facilities Sydney is approx 4 hours drive south on the M1 and a 1hour flight from Port Macquarie Airport

## The Mill Estate High St WAUCHOPE, NSW

Price: Lot 401 \$320,000

**Drew Oliver** 0412042421 drew@r-r-r.com.au

**Drew Oliver** 0412042421 drew@r-r-r.com.au