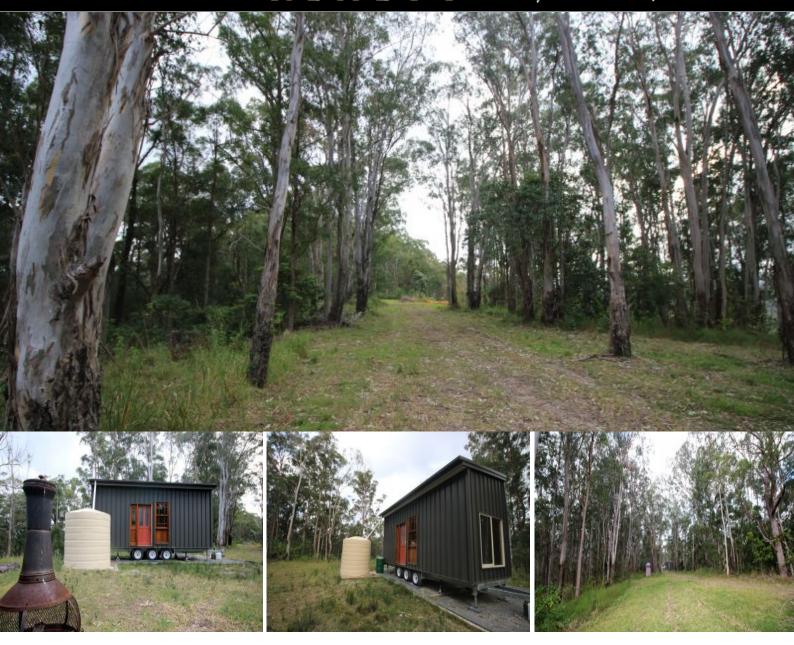

## Secluded Bush Acres at Lorne Near Laurieton & Port Macquarie

This 100 acre bush block is located 9km (by road) inland from the Pacific Highway and is within a 25 minute drive to Laurieton and 35 minutes to Port Macquarie.

The 40 hectare property straddles the ridgeline in a picturesque setting with magnificent views of Lorne Mountain to the North and The Brothers to the East.

A Tiny House that is at lock-up stage of construction, is positioned in a peaceful cleared area, central on the block. A truly tranquil environment visited only by the local wildlife.

With a building entitlement available to the block, the property presents as an opportunity to build a dwelling for a Tree Change just 4 hours North of Sydney.

Inspections are by appointment - please call 6516 1960 for further information.