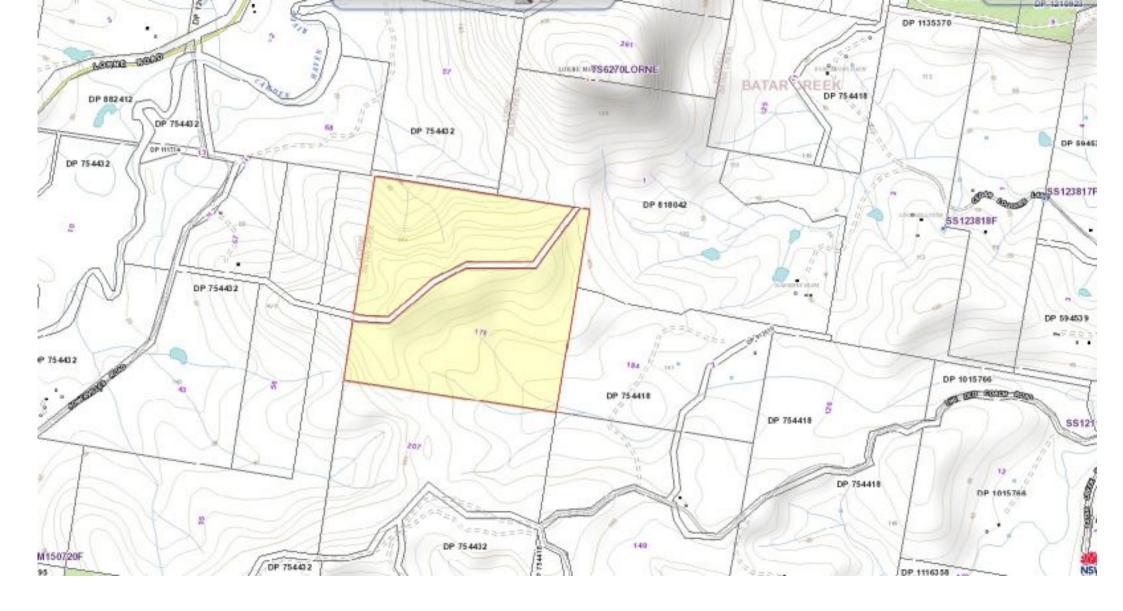

## Secluded Bush Acres at Lorne Near Laurieton & Port Macquarie

This 100 acre bush block is located 9km (by road) inland from the Pacific Highway and is within a 25 minute drive to Laurieton and 35 minutes to Port Macquarie.

The 40 hectare property straddles the ridgeline in a picturesque setting with magnificent views of Lorne Mountain to the North and The Brothers to the East.

A Tiny House that is at lock-up stage of construction, is positioned in a peaceful cleared area, central on the block. A truly tranquil environment visited only by the local wildlife.

## Lot 178 Lorne Rd, Batar Creek via LORNE, NSW

**Price:** \$465,000

Drew Oliver 0412042421 drew@r-r-r.com.au

Janette Oliver 0415167888 jen@r-r-r.com.au