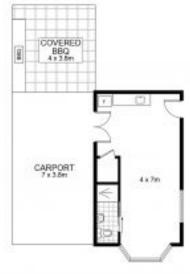

## 51 HORSE LANE, KUNDABUNG

Disclaimer: Dimensions are approximate, We have obtained all information in this document from sources we believe to be reliable; however, we cannot guarantee its accuracy.

Prospective purchasers are advised to carry out their own investigations.

Internal Area : 306 sq. m. Carport Area : 27 sq. m. External Area : 120 sq. m.