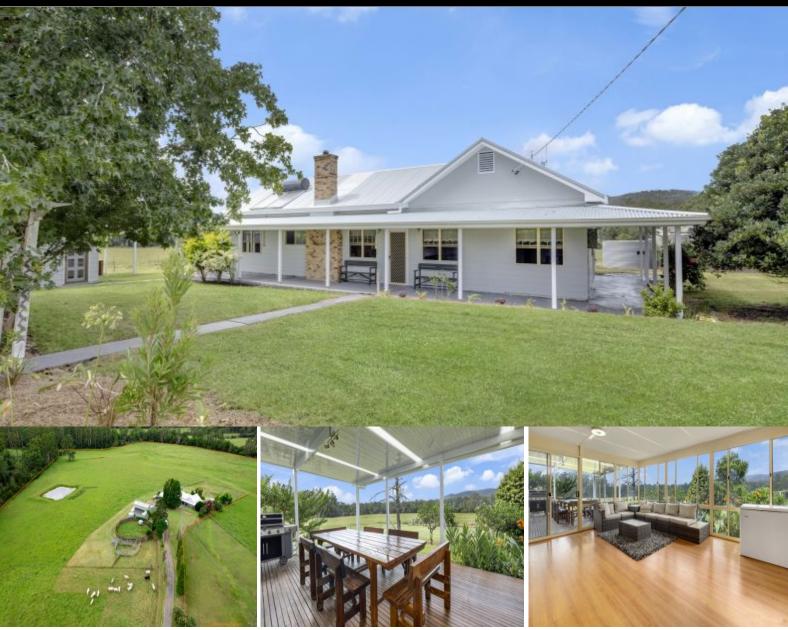

#### Home and Studio on 40 Cleared Acres

This property is ideal for those seeking a rural escape, but still have access to the region's beaches, shopping, medical, education and all that a large regional centre such as Port Macquarie, offers.

The home has 4 bedrooms or 3 with a study, plus separate guest accommodation and bathroom in the studio/granny flat.

The family room opens out onto a covered outdoor entertaining area with views over the adjoining pasture improved paddocks.

Previous owners had this property for their horses, and some equine infrastructure remains. With a little work, the round yard and water-walk channel could easily be returned to full usage.

Currently carrying 15-20 head of cattle, the property provides fenced paddocks, two dams, and a permanent creek.

Infrastructure includes 3 bay American Barn, round yard, and cattle yards, alongside the home and council approved, self-contained studio.

Price Guide \$1,100,000 to \$1,200,000