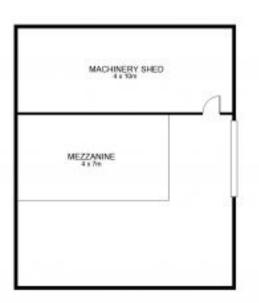

Infrastructure includes 3 bay American Barn, round yard, and cattle yards, alongside the home and council approved, self-contained studio.

Price Guide \$1,100,000 to \$1,200,000