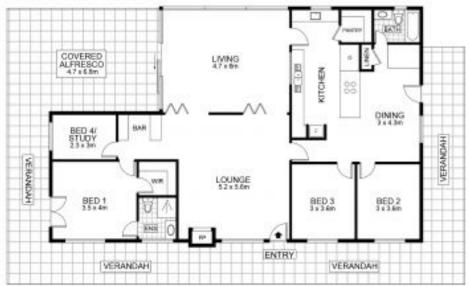

The home has 4 bedrooms or 3 with a study, plus separate guest accommodation and bathroom in the studio/granny flat.

The family room opens out onto a covered outdoor entertaining area with views over the adjoining pasture improved paddocks.

Internal Area : 306 sq. m. Carport Area : 27 sq. m. External Area : 120 sq. m.