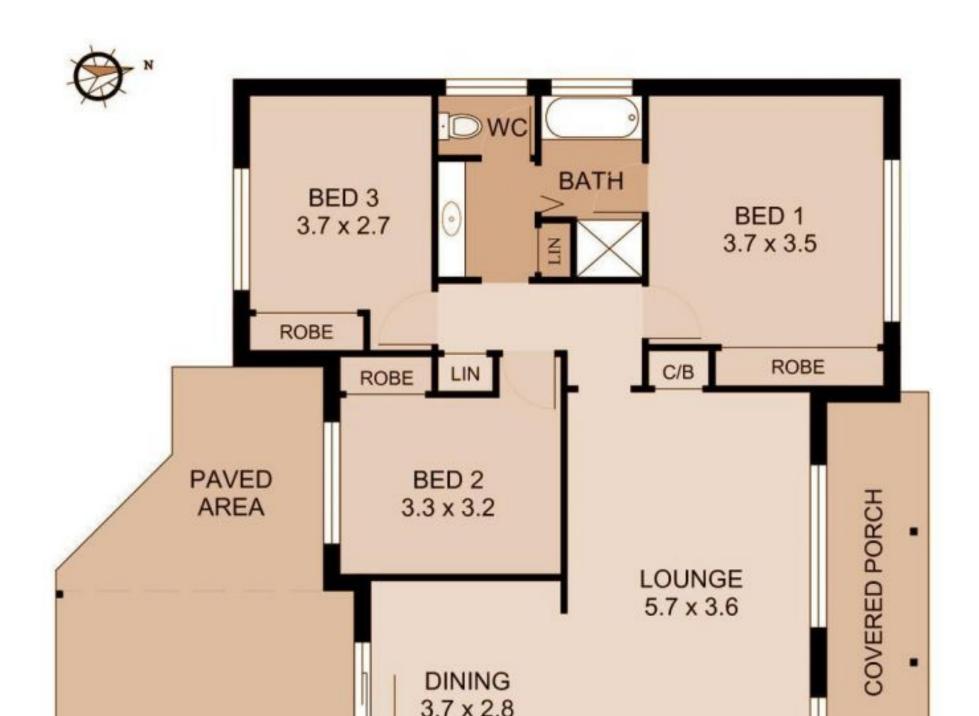

### FEATURES INCLUDE:-

- A Covered outdoor entertaining area is accessed from the kitchen/diner providing an ideal space for summer BBQs or a child-safe play area.
- Carpeted bedrooms are of a good size, with built-in wardrobes, and ceiling fans. The main bedroom is air-conditioned.
- 3-way bathroom/ensuite with a separate toilet plus an extra toilet in the
- Reverse Cycle Air Conditioning in Main Bedroom and Living Room
- \* Internal access from the double garage with remote garage door.
- \* Outdoor shower with hot water, to rinse off the day's outdoor activities before coming inside to enjoy air-conditioned comfort.
- Ideal for Investors, Retirees, Downsizers, or First Home Owners
- \* Approx Long Term Rental Income of \$31,200 to \$32,240 per annum.
- \* Can be sold fully furnished if required
- \* Price Guide \$780,000 to \$795,000