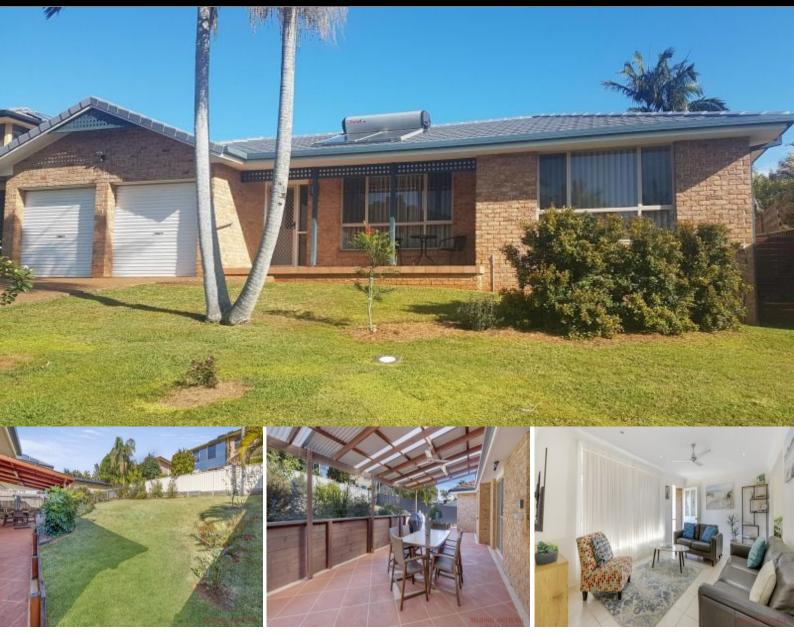

# Live - Invest - Holiday at Lighthouse Beach

Located in a quiet cul-de-sac in the highly sought-after Lighthouse Beach area of Port Macquarie.

This home is immaculately maintained with easy-care, low-maintenance gardens and a fully fenced rear yard.

### FEATURES INCLUDE:-

- A Covered outdoor entertaining area is accessed from the kitchen/diner providing an ideal space for summer BBQs or a child-safe play area.
- Carpeted bedrooms are of a good size, with built-in wardrobes, and ceiling fans. The main bedroom is air-conditioned.
- 3-way bathroom/ensuite with a separate toilet plus an extra toilet in the
- Reverse Cycle Air Conditioning in Main Bedroom and Living Room
- \* Internal access from the double garage with remote garage door.
- \* Outdoor shower with hot water, to rinse off the day's outdoor activities before coming inside to enjoy air-conditioned comfort.
- Ideal for Investors, Retirees, Downsizers, or First Home Owners
- \* Approx Long Term Rental Income of \$31,200 to \$32,240 per annum.
- \* Can be sold fully furnished if required
- \* Price Guide \$780,000 to \$795,000

# 9 Pandamus Close PORT MACQUARIE, NSW

\$795,000

Council Rates: \$2,600.00/year (approx)

Janette Oliver 0415167888 jen@r-r-r.com.au